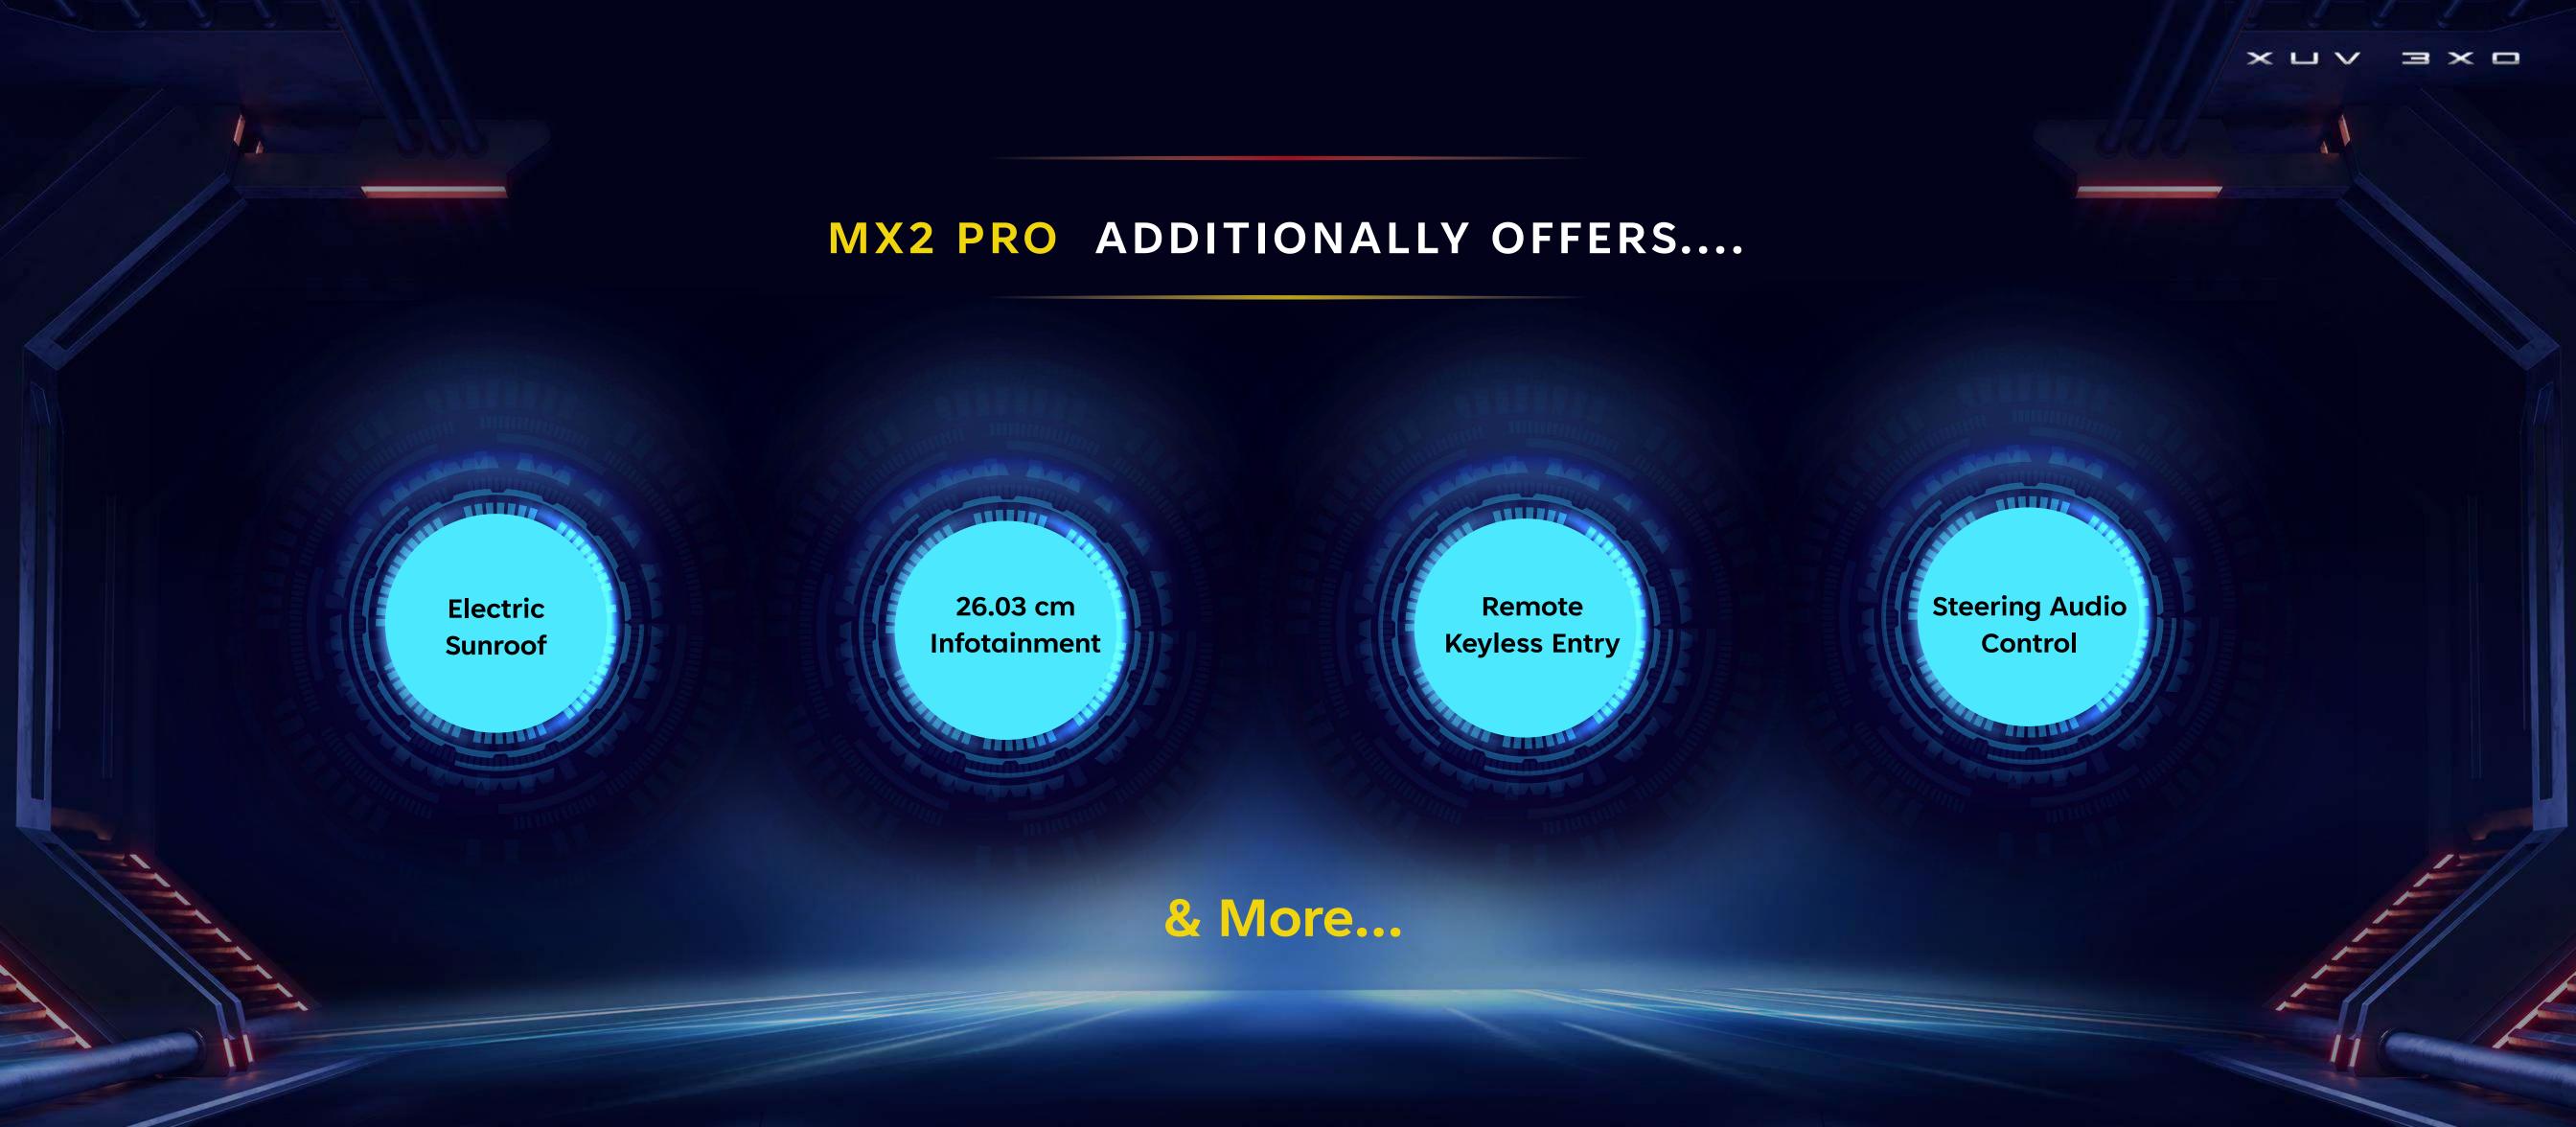

## THE MX2 PRO MT - SUNROOF & MUCH MORE

|             | XUV 3XO                                                                    | #1 Player                         | #2 Player                          |
|-------------|----------------------------------------------------------------------------|-----------------------------------|------------------------------------|
| PERFORMANCE | 82 kW, 200 Nm   FE - 18.89 km/l<br>Steering modes<br>Drive Modes X         | 88.2 kW, 170 Nm   FE - 17.33 km/l | 75.8 kW, 136.8 Nm   FE – 17.38 km/ |
| TECH        | 26.03 cm Infotainment Micro Hybrid start stop Wired AACP, Auto Headlamps X | 17.8 cm<br>X ✓                    | 17.8 cm<br>X                       |
| SAFETY      | All Four Disc Brakes 6 Airbags & ESC                                       | X<br>✓                            | X<br>2 Airbags & ESC               |
| DESIGN      | Projector Halogen                                                          | LED & DRLs                        | Halogen                            |
|             | Electric Sunroof                                                           | ✓                                 | X                                  |
| COMFORT     | Front Arm rest with storage, 60:40 Split rear seat                         | X                                 | X                                  |
| SPACE       | Electric Fold ORVMs X ✓                                                    | X                                 | X                                  |
|             | 8.99 Lakh                                                                  | (10.29 Lakh)                      | (9.69 Lakh)                        |