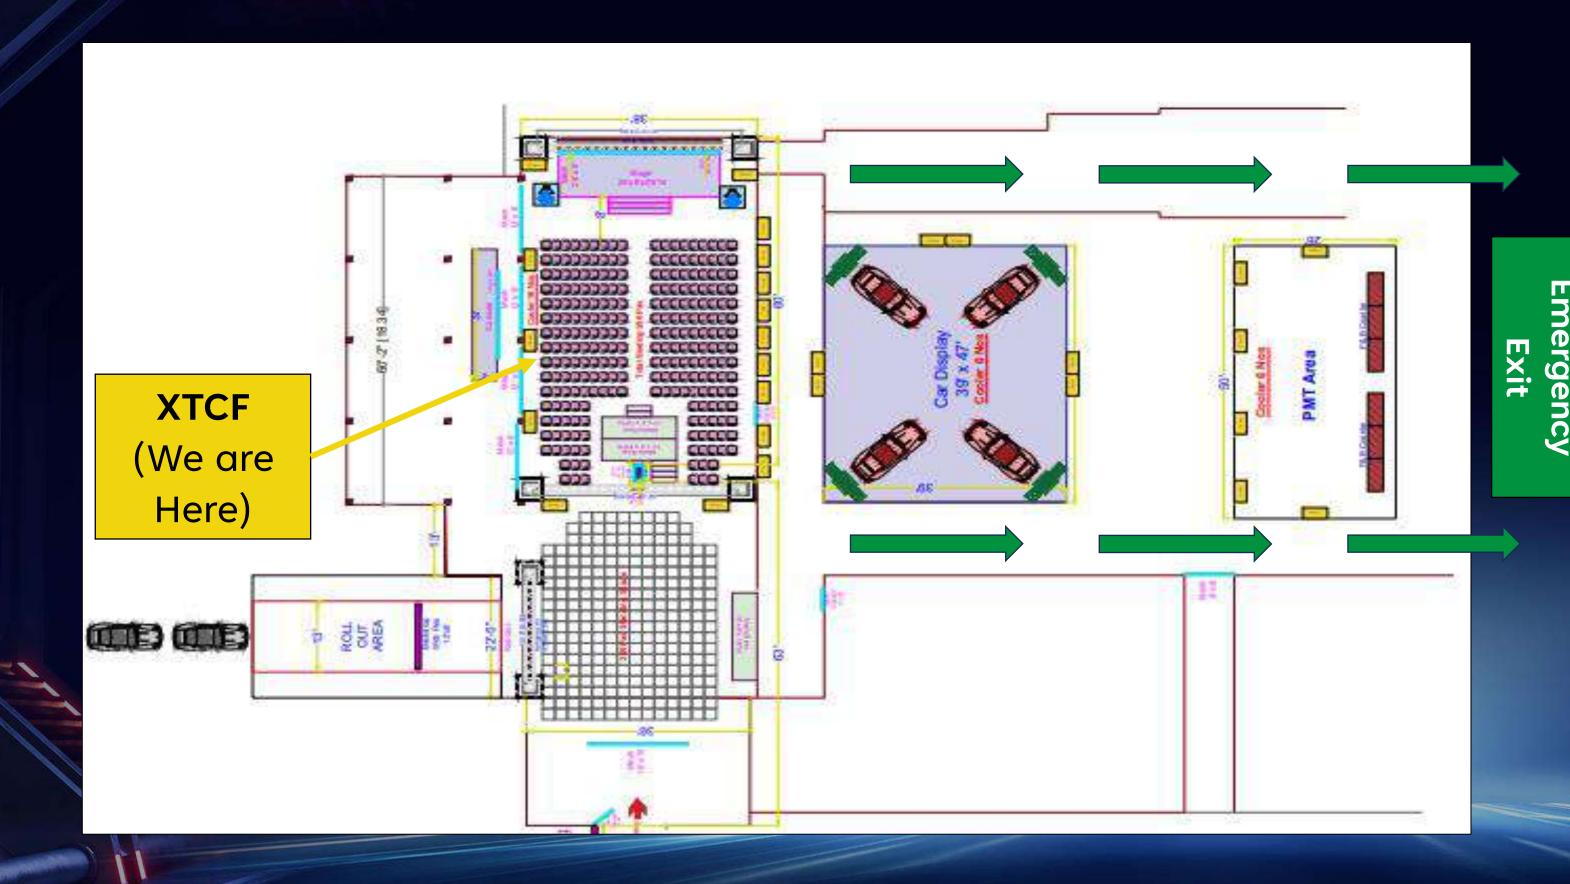

# Emergency Assembly Point Is Outside The Shop

- This Is No Smoking Plant.
- Emergency Exit Is On Your Right Side.
- In Case Of Emergency Do Not Panic.
- Stay Only In Event Designated Area.