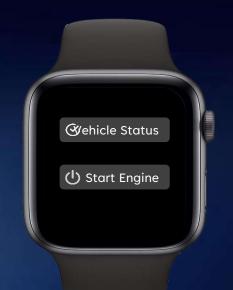

petition)
  - Precise & Personalized sound control
- Bass Enhancer
- Powerful processor to provide multiple modes (Griffin DSP)
- 6 Modes of Audio Settings through dedicated amplifier
  - Studio
  - Sonic Expanse
  - Ambience (Stage, Party, Retreat, Wide Sonic)



#### Feature Packed Surround View System

- Blind View Monitor
- Drive Video Recording
- Static & Dynamic Guidelines
- Intuitive animations
- Interactive parking guidance
- Multiple View Options
  - 3D, Transparent, Wide, Full-screen

#### Multiple View Options



Blind View Monitor Parking Guidance



XUV 3XO Surround View System is same as XUV 700!





## ADRENOX CONNECT

### **Trip Summary**



### Remote Vehicle Controls



#### Alexa Built-in\*



### Vehicle Status Monitoring



# 80+



### **FEATURES**

Smart Wearables



### In-home Alexa





## TECH FEATURES & IN-CAR APPS













## THE MX1 - SUV SWAGGER & MUCH MORE



|             | XUV 3XO                              | #1 Player                         | #2 Player                          |
|-------------|--------------------------------------|-----------------------------------|------------------------------------|
| PERFORMANCE | 82 kW, 200 Nm   FE - 18.89 km/l      | 88.2 kW, 170 Nm   FE - 17.33 km/l | 75.8 kW, 136.8 Nm   FE – 17.38 km/ |
|             | Steering modes                       | X                                 | X                                  |
|             | Drive Modes X                        | ✓                                 | X                                  |
| TECH        | Micro Hybrid start stop, Rear USB-C