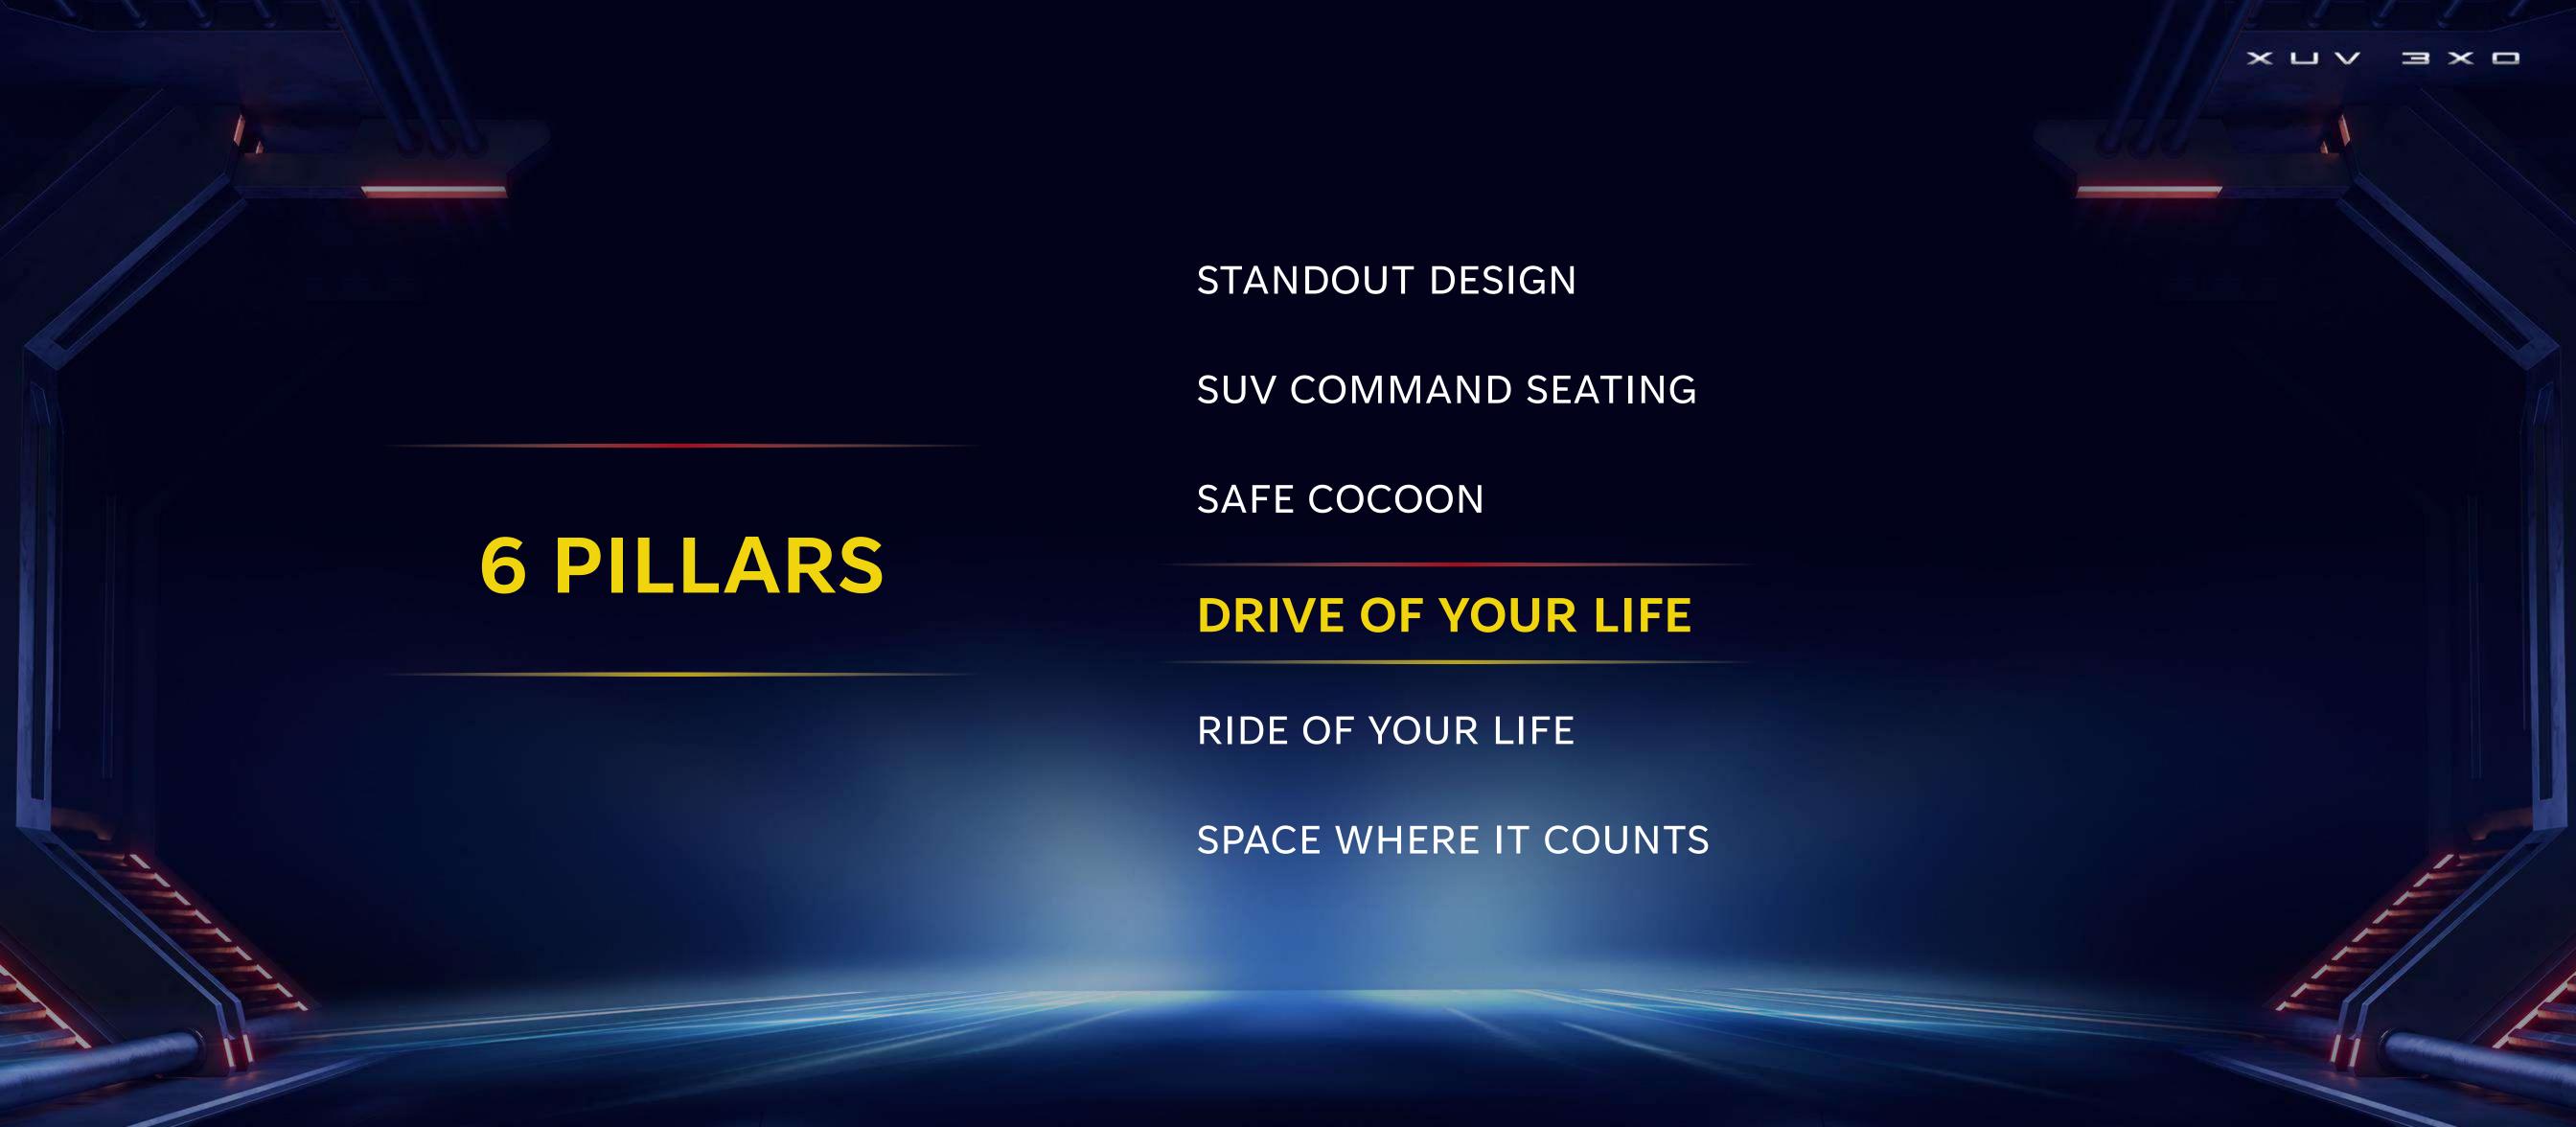

m







5328 Spot welds

XUV 3XD



- Maximum stiffness
- Minimum weight

45m length structural sealer



# 35 STANDARD SAFETY FEATURES



- 6 Airbags
- 4 Disc Brakes
- 3-point seat belt for all seats
- Seat-belt reminders for all seats
- Passenger airbag ON/OFF for child safety
- ISO-FIX child seats with top-tether

### COMPREHENSIVE ESP PACKAGE

### ESP 9.3 system with improved BLDC motor

Enhanced braking performance & Stability



Time to lock (TTL) < 500 ms @ 0.9 g

### **Dynamic Safety Functions**

- Vehicle Dynamics Control (VDC)
- Traction Control System (TCS)
- Roll Over Mitigation (ROM)

#### Other Value-add Functions

- Hill Hold Control (HHC)
- Hill Descent Control (HDC)
- Brake Disc Wiping (BDW)
- Electronic Brake Prefill (EBP)

ESP technology of XUV 3XO is same as XUV 700!





# DRIVE OF YOUR LIFE

### WORLD-CLASS TURBOCHARGED ENGINES



# mStallion G12 TGDi & Turbocharged MPFI Engine

- 96 kW (130 PS) @ 5000 rpm
- 230 Nm @ 1500 3750 rpm
- Overboost up to 250 Nm (AT)



### **D15 VGT Common Rail**

- 85.8 kW (117 PS) @ 3750 rpm
- 300 Nm @ 1500 2500 rpm



WORLD-CLASS AUTOMATIC TRANSMISSIONS



# 6 Speed AISIN\* Automatic Transmission

- Best-in-class Drivability
  - Advanced Neutral Control
- Best-in-class NVH
  - Super long travel damper



### 6 Speed AutoSHIFT+

- 300 Nm capacity
- Seamless gear-shifts
- Mono-stable shifter



### DRIVE OF YOUR LIFE

### UNPARALLELED LOW-END TORQUE AND TRANSIENT RESPONSE



G12 TGDi (AT)



0-60 km/h in 4.4 s

- 250 bar GDI
- Electric-VGT





ADVANCED SUSPENSION SYSTEM

# Independent Front Suspension MacPherson

- Reboun