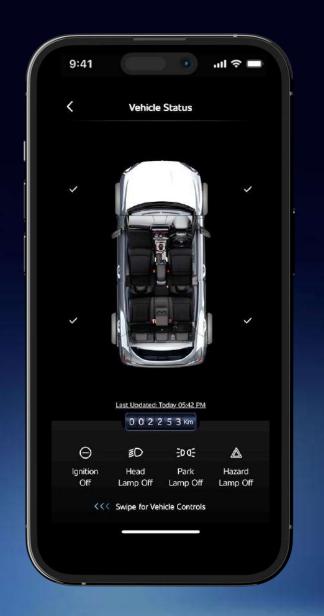

system
- 9 Band Equalizer (as against 3 in competition)
  - Precise & Personalized sound control
- Bass Enhancer
- Powerful processor to provide multiple modes (Griffin DSP)
- 6 Modes of Audio Settings through dedicated amplifier
  - Studio
  - Sonic Expanse
  - Ambience (Stage, Party, Retreat, Wide Sonic)



#### Feature Packed Surround View System

- Blind View Monitor
- Drive Video Recording
- Static & Dynamic Guidelines
- Intuitive animations
- Interactive parking guidance
- Multiple View Options
  - 3D, Transparent, Wide, Full-screen

#### Multiple View Options



Blind View Monitor Parking Guidance



XUV 3XO Surround View System is same as XUV 700!





## ADRENOX CONNECT

### **Trip Summary**



### Remote Vehicle Controls



#### Alexa Built-in\*



### Vehicle Status Monitoring



# 80+



### **FEATURES**

Smart Wearables



### In-home Alexa





## TECH FEATURES & IN-CAR APPS













## THE MX1 - SUV SWAGGER & MUCH MORE



|             | XUV 3XO                              | #1 Player                         | #2 Player                          |
|-------------|--------------------------------------|-----------------------------------|------------------------------------|
| PERFORMANCE | 82 kW, 200 Nm   FE - 18.89 km/l      | 88.2 kW, 170 Nm   FE - 17.33 km/l | 75.8 kW, 136.8 Nm   FE – 17.38 km/ |
|             | Steering modes                       | X                                 | X                                  |
|             | Drive Modes X                        | ✓                                 | X                                  |
| TEC