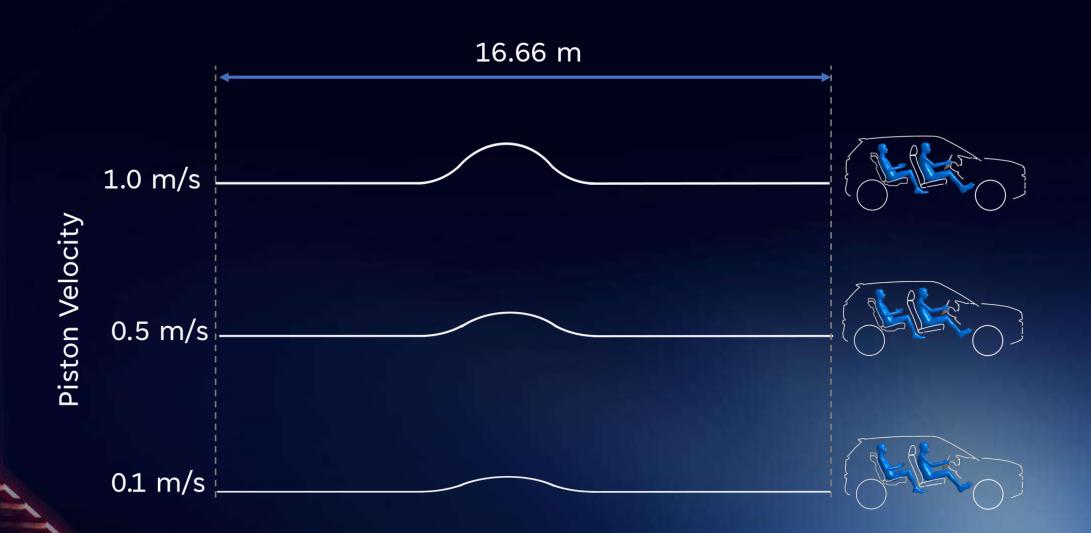

### RIDE OF YOUR LIFE

MTV-CL TECHNOLOGY

#### Piston Velocity vs Road Undulations

Vehicle speed: 60 km/h = 16.66 m/s