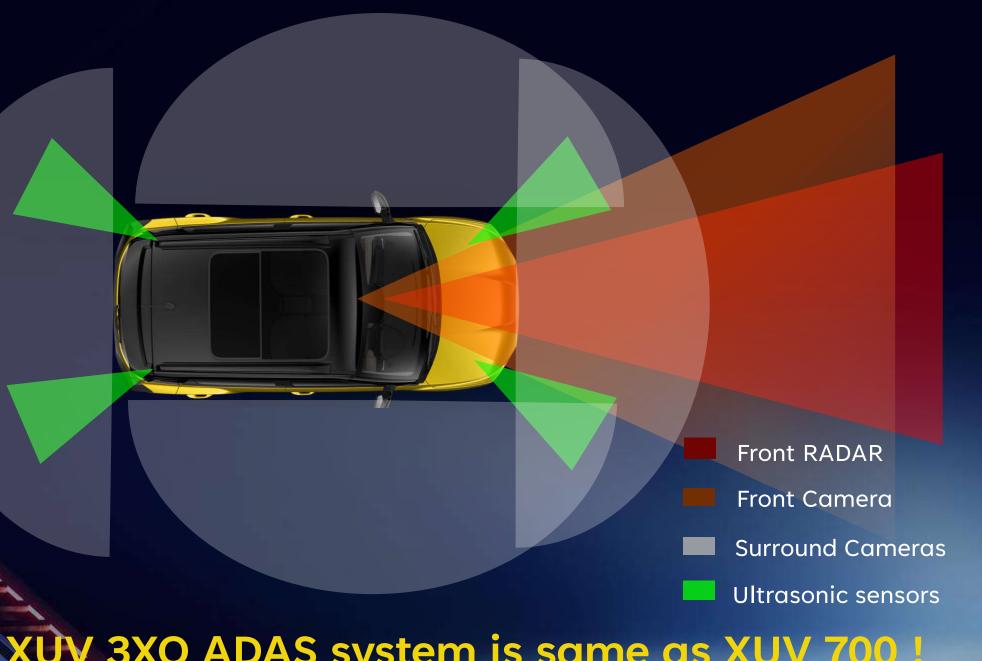

### LEVEL-2 ADAS

First and only SUV in the segment to offer Level 2 ADAS - 1R1V

XUV 3XO ADAS system is same as XUV 700!