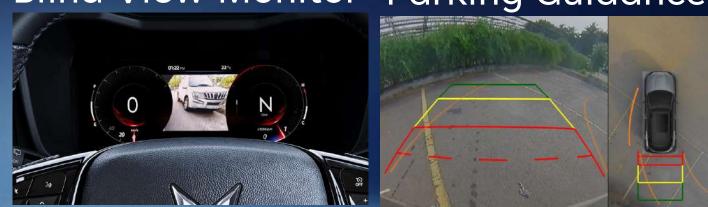

#### Feature Packed Surround View System

- Blind View Monitor
- Drive Video Recording
- Static & Dynamic Guidelines
- Intuitive animations
- Interactive parking guidance
- Multiple View Options
  - 3D, Transparent, Wide, Full-screen

#### Multiple View Options

Blind View Monitor Parking Guidance

XUV 3XO Surround View System is same as XUV 700!