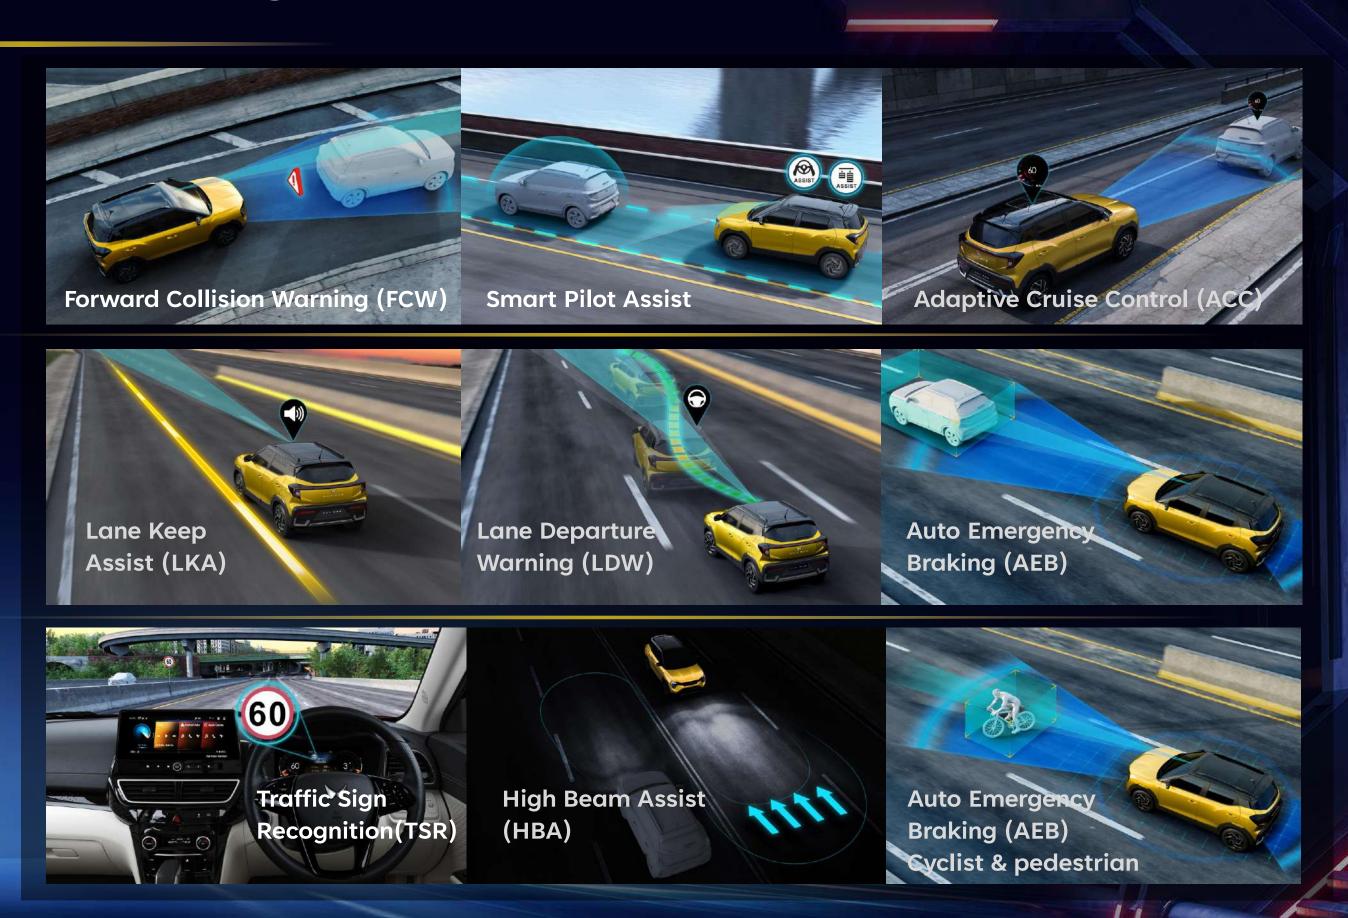

### LEVEL-2 ADAS

First and only SUV in the segment to offer Level 2 ADAS - 1R1V

XUV 3XO ADAS system is same as XUV 700!