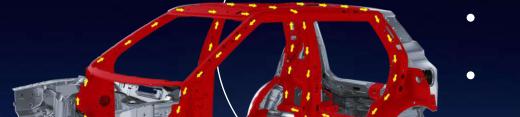

### ENGINEERED FOR BEST-IN-CLASS SAFETY RATING

- Impact force : 20 ton (200 kN) at 64 kmph
- Designed to protect against peak deceleration ~ 38 g
- Frontal crash energy absorption : 276 kJ

- Reinforced side crash structure
- Designed to protect against side crash energy: 72 kJ

UNPARALLELED STRENGTH WITH EXTENSIVE USE OF HIGH STRENGTH STEEL

**Torsional stiffness** 13.6 kNm/deg

Bending stiffness 9.0 kN/mm

5328 Spot welds

XUV 3XD

- Maximum stiffness
- Minimum weight

45m length structural sealer