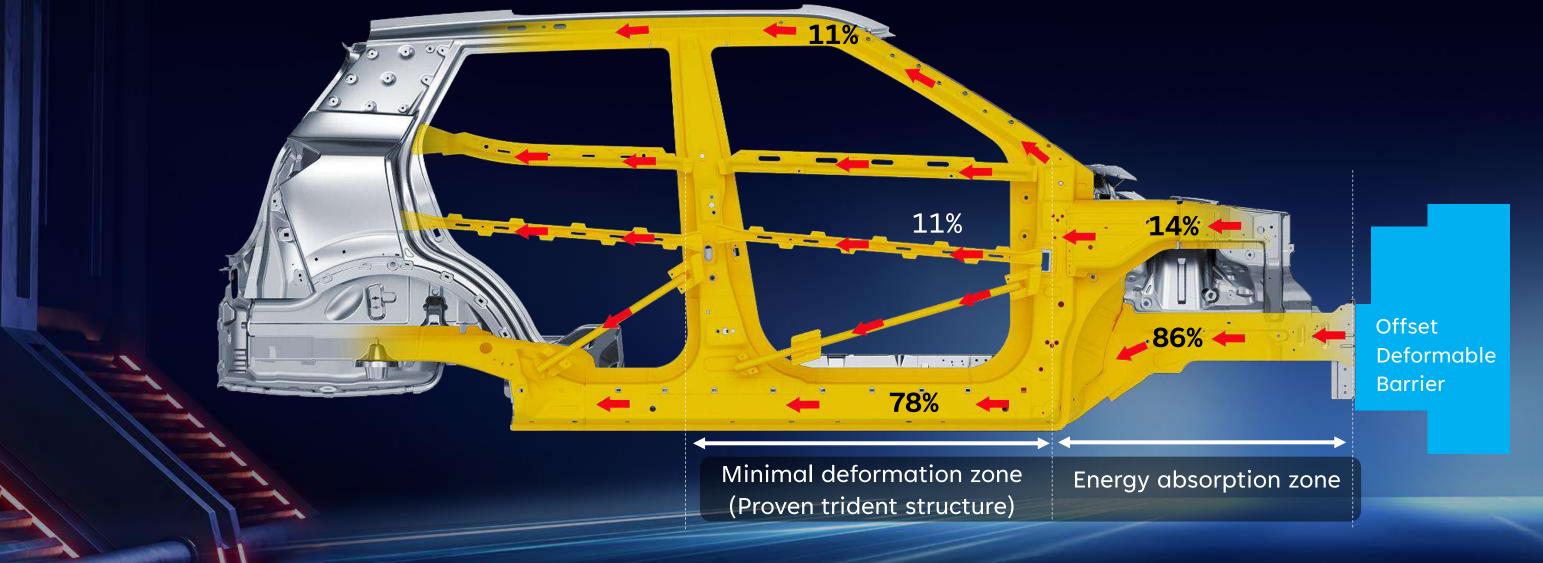

### ENGINEERED FOR BEST-IN-CLASS SAFETY RATING

- Impact force : 20 ton (200 kN) at 64 kmph
- Designed to protect against peak deceleration ~ 38 g
- Frontal crash energy absorption : 276 kJ

- Reinforced side crash structure
- Designed to protect against side crash energy: 72 kJ

UNPARALLELED STRENGTH WITH EXTENSIVE USE OF HIGH STRENGTH STEEL

**Torsional stiffness** 13.6 kNm/deg

Bending stiffness 9.0 kN/mm

5328 Spot welds

XUV 3XD

- Maximum stiffness
- Minimum weight

45m length structural sealer