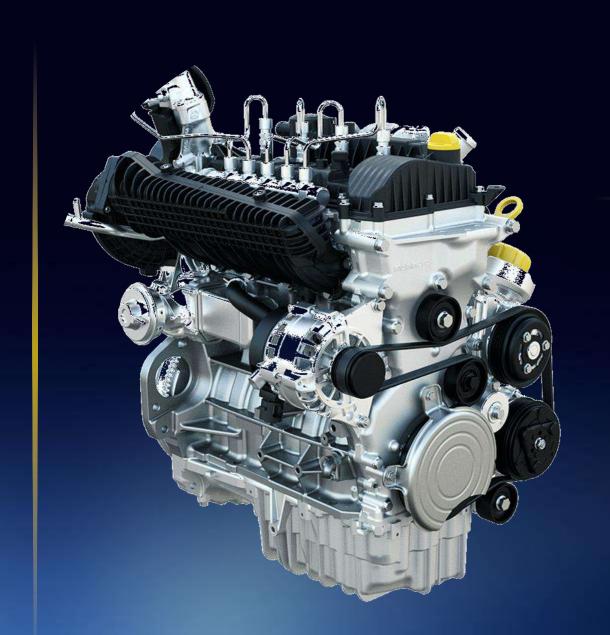

### WORLD-CLASS TURBOCHARGED ENGINES

# mStallion G12 TGDi & Turbocharged MPFI Engine

- 96 kW (130 PS) @ 5000 rpm
- 230 Nm @ 1500 3750 rpm
- Overboost up to 250 Nm (AT)