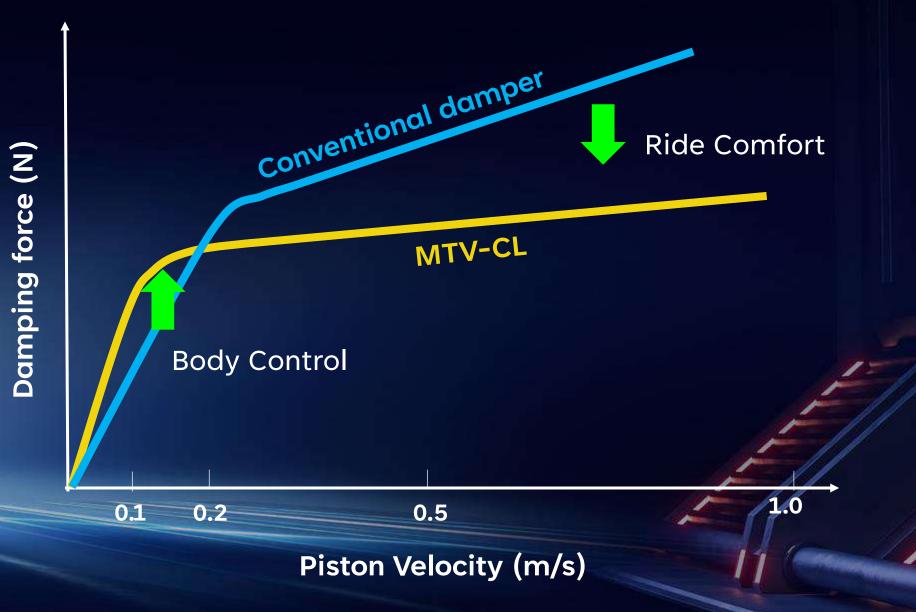

### RIDE OF YOUR LIFE

MTV-CL TECHNOLOGY

### MTV-CL Plush Ride vs Body Control (Head toss)

- Ride comfort Reduced damping force at high piston velocity Increased damping force at low
- Body control Increased damping force at low piston velocity