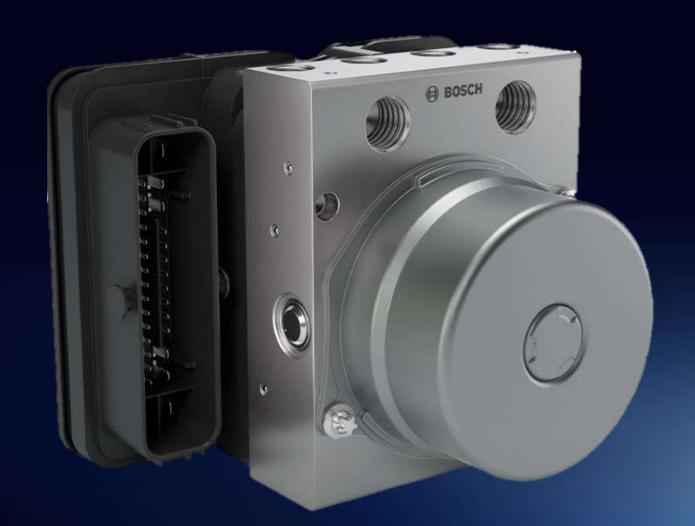

### COMPREHENSIVE ESP PACKAGE

### ESP 9.3 system with improved BLDC motor

Enhanced braking performance & Stability

Time to lock (TTL) < 500 ms @ 0.9 g

### **Dynamic Safety Functions**

- Vehicle Dynamics Control (VDC)
- Traction Control System (TCS)
- Roll Over Mitigation (ROM)

#### Other Value-add Functions

- Hill Hold Control (HHC)
- Hill Descent Control (HDC)
- Brake Disc Wiping (BDW)
- Electronic Brake Prefill (EBP)

ESP technology of XUV 3XO is same as XUV 700!