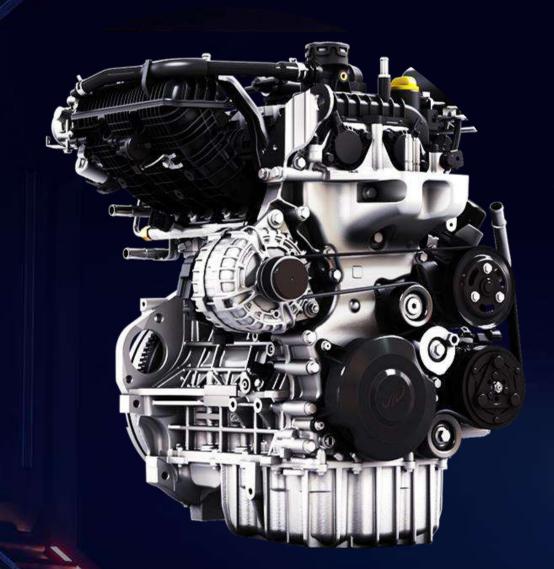

### WORLD-CLASS TURBOCHARGED ENGINES

# mStallion G12 TGDi & Turbocharged MPFI Engine

- 96 kW (130 PS) @ 5000 rpm
- 230 Nm @ 1500 3750 rpm
- Overboost up to 250 Nm (AT)