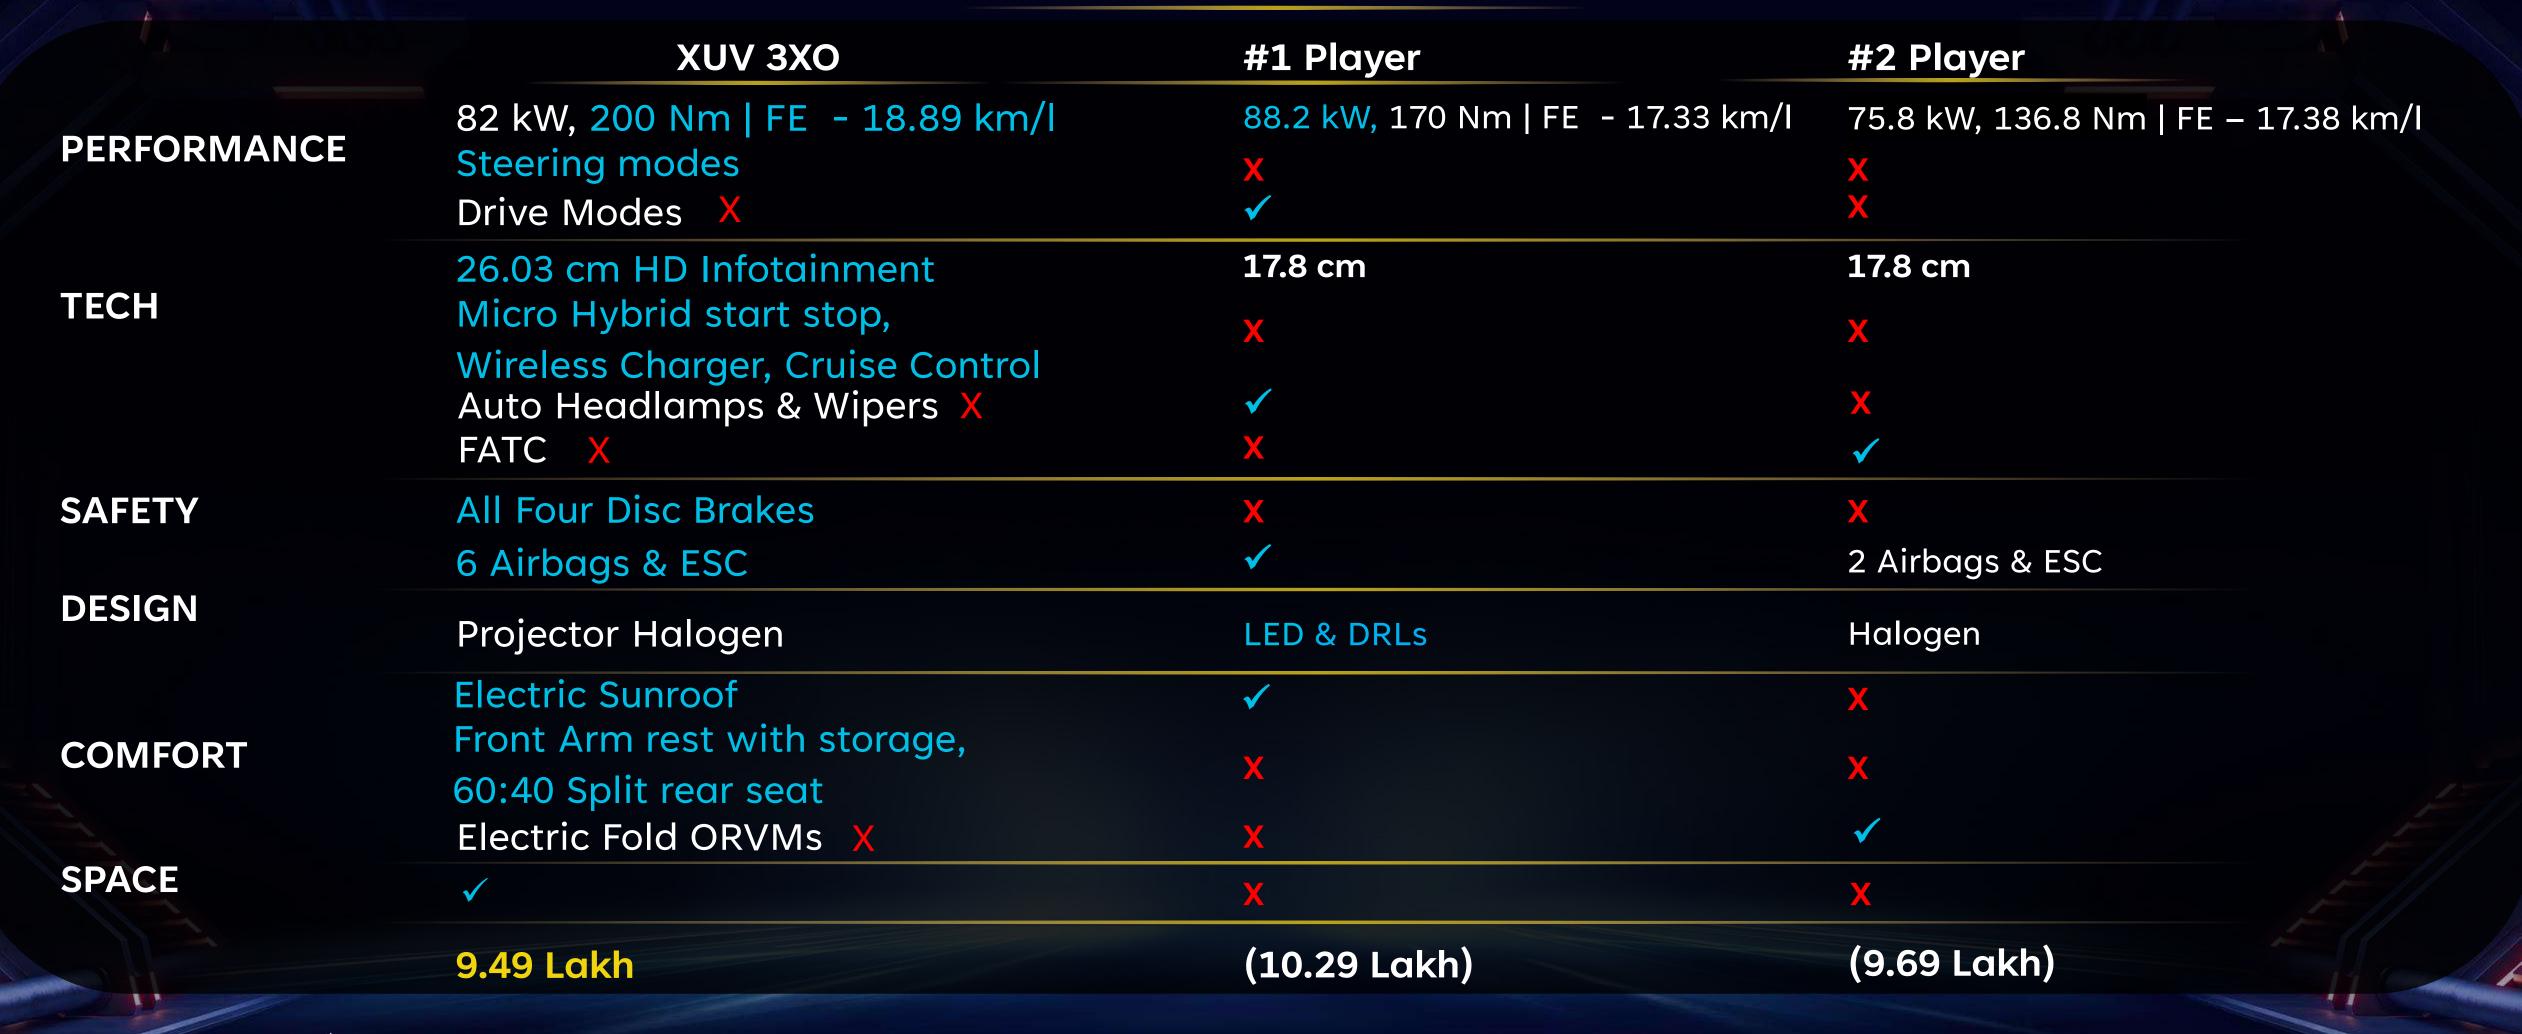

## THE MX2 PRO MT - SUNROOF & MUCH MORE

|             | XUV 3XO                                                                    | #1 Player                         | #2 Player                          |
|-------------|----------------------------------------------------------------------------|-----------------------------------|------------------------------------|
| PERFORMANCE | 82 kW, 200 Nm   FE - 18.89 km/l<br>Steering modes<br>Drive Modes X         | 88.2 kW, 170 Nm   FE - 17.33 km/l | 75.8 kW, 136.8 Nm   FE – 17.38 km/ |
| TECH        | 26.03 cm Infotainment Micro Hybrid start stop Wired AACP, Auto Headlamps X | 17.8 cm<br>X ✓                    | 17.8 cm<br>X                       |
| SAFETY      | All Four Disc Brakes 6 Airbags & ESC                                       | X<br>✓                            | X<br>2 Airbags & ESC               |
| DESIGN      | Projector Halogen                                                          | LED & DRLs                        | Halogen                            |
|             | Electric Sunroof                                                           | ✓                                 | X                                  |
| COMFORT     | Front Arm rest with storage, 60:40 Split rear seat                         | X                                 | X                                  |
| SPACE       | Electric Fold ORVMs X ✓                                                    | X                                 | X                                  |
|             | 8.99 Lakh                                                                  | (10.29 Lakh)                      | (9.69 Lakh)                        |