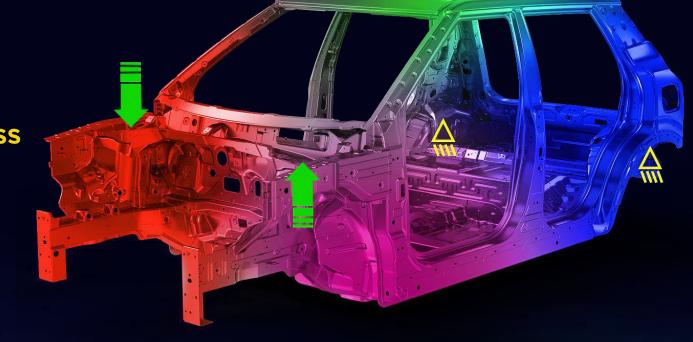

### ENGINEERED FOR BEST-IN-CLASS SAFETY RATING

- Impact force : 20 ton (200 kN) at 64 kmph
- Designed to protect against peak deceleration ~ 38 g
- Frontal crash energy absorption : 276 kJ

- Reinforced side crash structure
- Designed to protect against side crash energy: 72 kJ

UNPARALLELED STRENGTH WITH EXTENSIVE USE OF HIGH STRENGTH STEEL

**Torsional stiffness** 13.6 kNm/deg

Bending stiffness 9.0 kN/mm

5328 Spot welds

XUV 3XD

- Maximum stiffness
- Minimum weight

45m length structural sealer