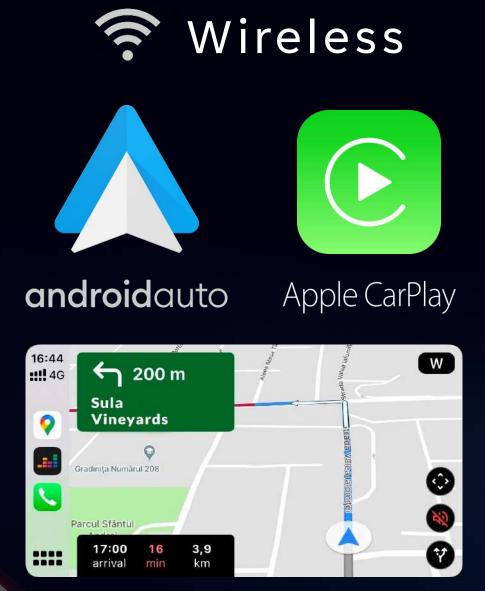

Enhancer
- Powerful processor to provide multiple modes (Griffin DSP)
- 6 Modes of Audio Settings through dedicated amplifier
  - Studio
  - Sonic Expanse
  - Ambience (Stage, Party, Retreat, Wide Sonic)



#### Feature Packed Surround View System

- Blind View Monitor
- Drive Video Recording
- Static & Dynamic Guidelines
- Intuitive animations
- Interactive parking guidance
- Multiple View Options
  - 3D, Transparent, Wide, Full-screen

#### Multiple View Options



Blind View Monitor Parking Guidance



XUV 3XO Surround View System is same as XUV 700!





## ADRENOX CONNECT

### **Trip Summary**



### Remote Vehicle Controls



#### Alexa Built-in\*



### Vehicle Status Monitoring



# 80+



### **FEATURES**

Smart Wearables



### In-home Alexa





## TECH FEATURES & IN-CAR APPS













## THE MX1 - SUV SWAGGER & MUCH MORE



|             | XUV 3XO                              | #1 Player                         | #2 Player                          |
|-------------|--------------------------------------|-----------------------------------|------------------------------------|
| PERFORMANCE | 82 kW, 200 Nm   FE - 18.89 km/l      | 88.2 kW, 170 Nm   FE - 17.33 km/l | 75.8 kW, 136.8 Nm   FE – 17.38 km/ |
|             | Steering modes                       | X                                 | X                                  |
|             | Drive Modes X                        | ✓                                 | X                                  |
| TECH        | Micro Hybrid start stop, Rear USB-C  | X                                 | X