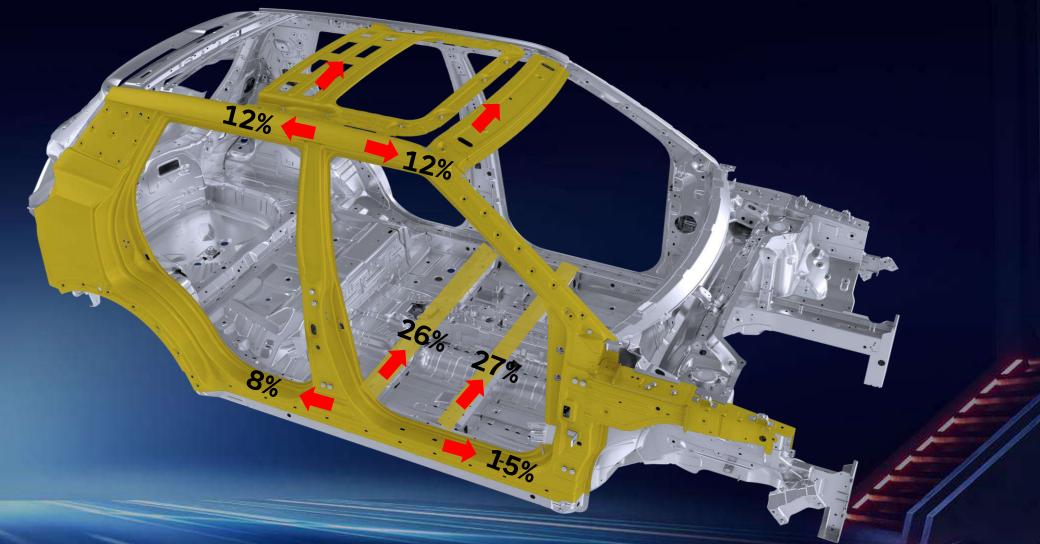

### ENGINEERED FOR BEST-IN-CLASS SAFETY RATING

- Impact force : 20 ton (200 kN) at 64 kmph
- Designed to protect against peak deceleration ~ 38 g
- Frontal crash energy absorption : 276 kJ

- Reinforced side crash structure
- Designed to protect against side crash energy: 72 kJ

UNPARALLELED STRENGTH WITH EXTENSIVE USE OF HIGH STRENGTH STEEL

**Torsional stiffness** 13.6 kNm/deg

Bending stiffness 9.0 kN/mm

5328 Spot welds

XUV 3XD

- Maximum stiffness
- Minimum weight

45m length structural sealer