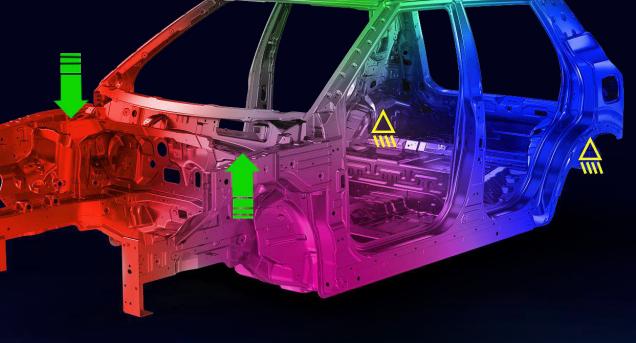

### ENGINEERED FOR BEST-IN-CLASS SAFETY RATING

- Impact force : 20 ton (200 kN) at 64 kmph
- Designed to protect against peak deceleration ~ 38 g
- Frontal crash energy absorption : 276 kJ

- Reinforced side crash structure
- Designed to protect against side crash energy: 72 kJ

UNPARALLELED STRENGTH WITH EXTENSIVE USE OF HIGH STRENGTH STEEL

**Torsional stiffness** 13.6 kNm/deg

Bending stiffness 9.0 kN/mm

5328 Spot welds

XUV 3XD

- Maximum stiffness
- Minimum weight

45m length structural sealer