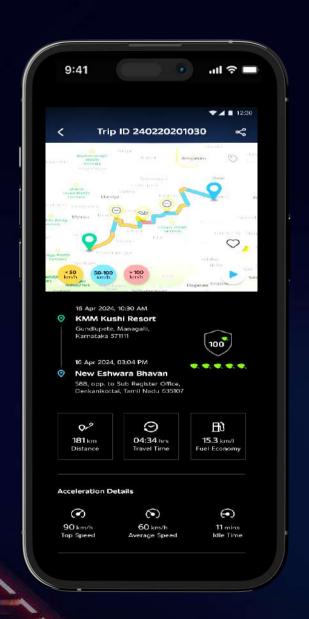

s and sub-woofers independently for an immersive sound experience

- 7 Speakers Surround system
- 9 Band Equalizer (as against 3 in competition)
  - Precise & Personalized sound control
- Bass Enhancer
- Powerful processor to provide multiple modes (Griffin DSP)
- 6 Modes of Audio Settings through dedicated amplifier
  - Studio
  - Sonic Expanse
  - Ambience (Stage, Party, Retreat, Wide Sonic)



#### Feature Packed Surround View System

- Blind View Monitor
- Drive Video Recording
- Static & Dynamic Guidelines
- Intuitive animations
- Interactive parking guidance
- Multiple View Options
  - 3D, Transparent, Wide, Full-screen

#### Multiple View Options



Blind View Monitor Parking Guidance



XUV 3XO Surround View System is same as XUV 700!





## ADRENOX CONNECT

### **Trip Summary**



### Remote Vehicle Controls



#### Alexa Built-in\*



### Vehicle Status Monitoring



# 80+



### **FEATURES**

Smart Wearables



### In-home Alexa





## TECH FEATURES & IN-CAR APPS













## THE MX1 - SUV SWAGGER & MUCH MORE



|             | XUV 3XO                              | #1 Player                         | #2 Player                          |
|-------------|--------------------------------------|-----------------------------------|------------------------------------|
| PERFORMANCE | 82 kW, 200 Nm   FE - 18.89 km/l      | 88.2 kW, 170 Nm   FE - 17.33 km/l | 75.8 kW, 136.8 Nm   FE – 17.38 km/ |
|             | Steering modes                       | X                                 | X                                  |
|             | Drive Modes X