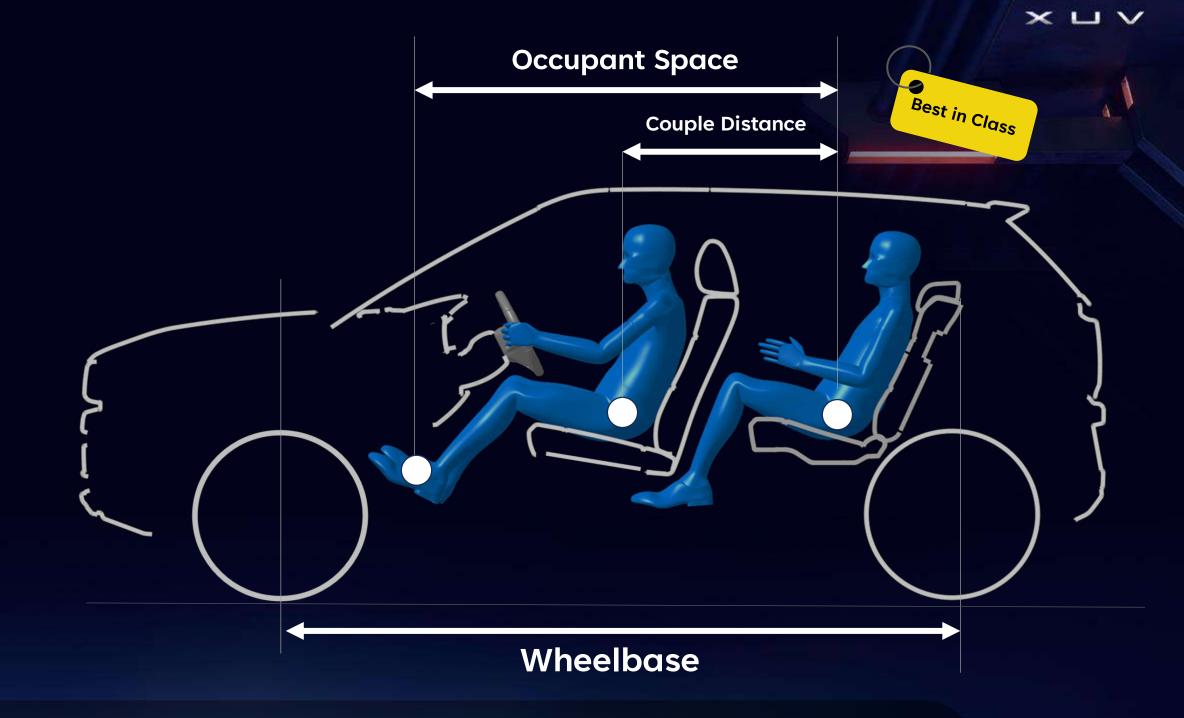

# SPACE WHERE IT COUNTS

BEST-IN-CLASS OCCUPANT SPACE

| Parameter            | XUV 3XO | #1 Player | #2 Player |
|----------------------|---------|-----------|-----------|
| Wheelbase (mm)       | 2600    | 2498      | 2500      |
| Occupant Space (mm)  | 1729    | 1664      | 1671      |
| Couple Distance (mm) | 800     | 764       | 763       |