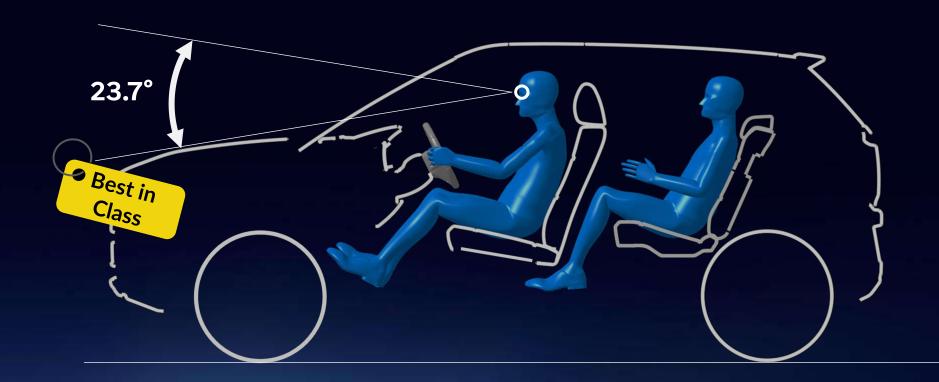

### Forward visibility angle of XUV 3XO matches with XUV 700!

| Parameter                | XUV 3XO | #1 Player | #2 Player |
|--------------------------|---------|-----------|-----------|
| Eye Point to Ground (mm) | 1398    | 1397      | 1391      |
| Forward visibility (deg) | 23.7°   | 19.7°     | 21.5°     |