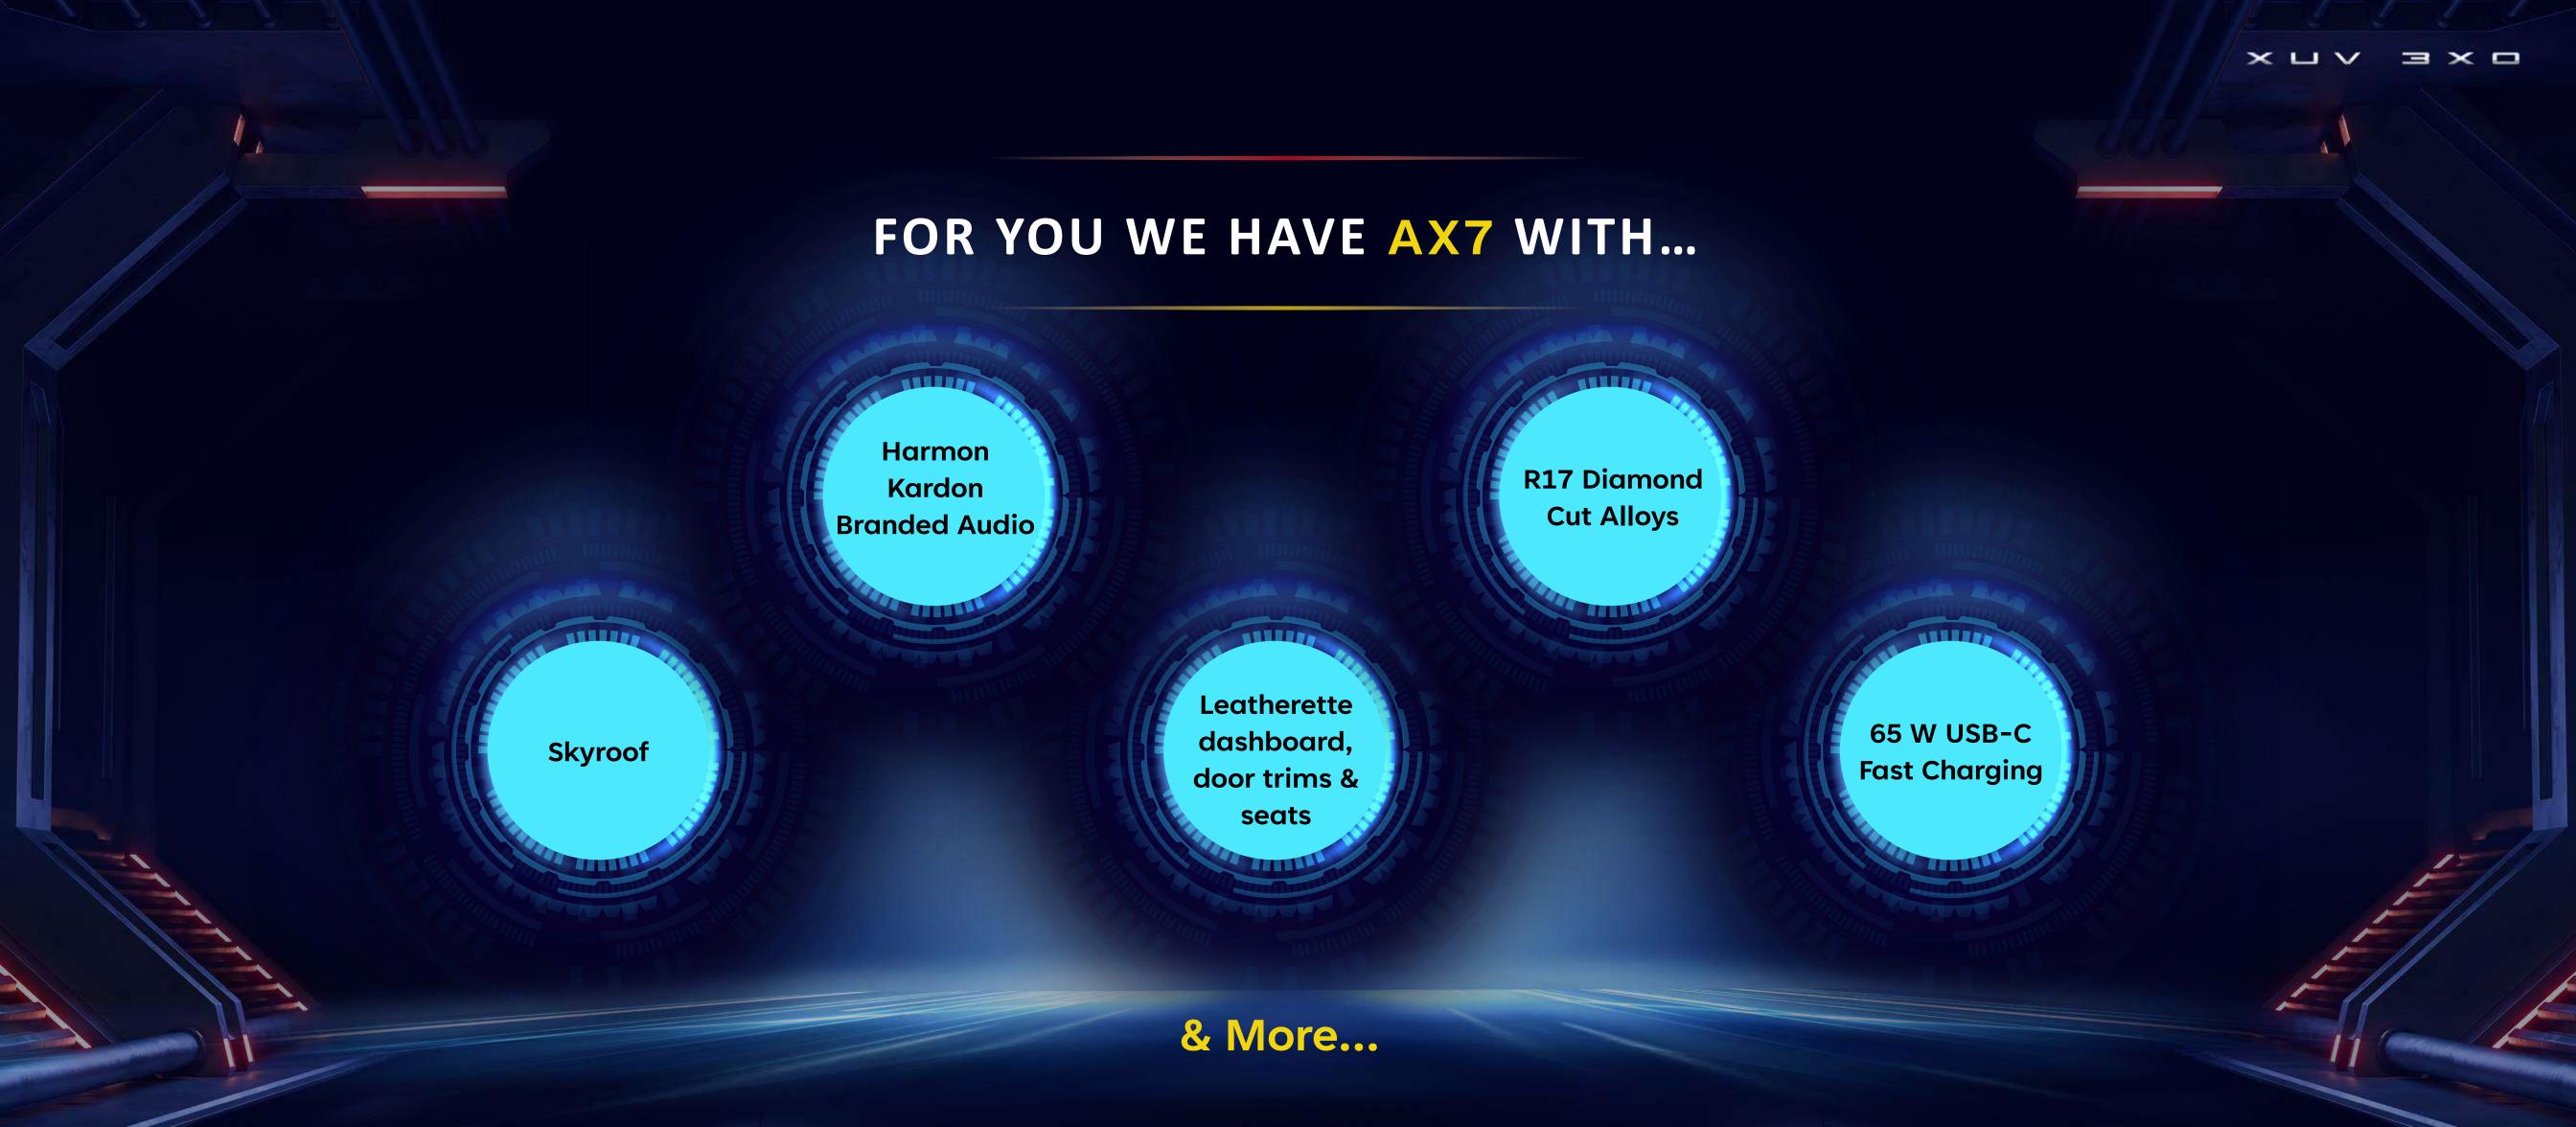

## THE AX7 - SKYROOF, LUXURY & MUCH MORE

|             | XUV 3XO                                                                                         | #1 C-Segment SUV Player                                                                      |
|-------------|-------------------------------------------------------------------------------------------------|----------------------------------------------------------------------------------------------|
| SPACE       | W – 1821 mm   WB – 2600 mm<br>Fr & Rr Leg Room : 1050 mm / 878 mm<br>2nd Row Hip Room : 1308 mm | W – 1790 mm   WB – 2610 mm<br>Fr & Rr Leg Room: 1053 mm /900 mm<br>2nd Row Hip Room: 1322 mm |
|             | Boot Space : 364L                                                                               | 443L                                                                                         |
| PERFORMANCE | 96 kW, 230 Nm   FE - 20.1 km/l<br>Steering modes                                                | 84.4 kW, 143.8 Nm   FE - 17.7 km/l                                                           |
| TECH        | Harman Kardon Audio<br>26.03 cm Infotainment, 26.03 cm Cluster<br>Connected Car tech            | X<br>20.32 cm Infotainment, 10.7 cm Cluster<br>X                                             |
| SAFETY      | FPAS, Auto Dimming IRVM                                                                         | X                                                                                            |
| DESIGN      | R17 Diamond Cut Alloys                                                                          | R17 Painted Alloys                                                                           |
| COMFORT     | Skyroof Leatherette dashboard & door trims Leatherette seats                                    | X<br>X                                                                                       |
|             | 12.49 Lakh                                                                                      | (14.35 Lakh)                                                                                 |

### THE AX7L - SIZED TO PERFECTION

|                  | XUV 3XO                                                                                                        | #1 C-Segment SUV Player                                                                     |
|------------------|----------------------------------------------------------------------------------------------------------------|---------------------------------------------------------------------------------------------|
| SPACE            | W – 1821 mm   WB – 2600 mm<br>Fr & Rr Leg Room : 1050 mm / 878 mm<br>2nd Row Hip Room : 1308 mm                | W – 1790mm   WB – 2610 mm<br>Fr & Rr Leg Room: 1053 mm /900 mm<br>2nd Row Hip Room: 1322 mm |
|                  | Boot Space - 364L                                                                                              | 443L                                                                                        |
| PERFORMANCE      | 96 kW, 230 Nm   FE - 20.1 km/l<br>Steering modes                                                               | 84.4 kW, 143.8 Nm   FE - 17.7 km/l                                                          |
| TECH             | Harman Kardon Audio<br>26.03 cm Infotainment, 26.03 cm Cluster<br>Connected Car tech, Electronic Parking Brake | Bose Audio System  ✓  ✓                                                                     |
| SAFETY<br>DESIGN | Level 2 ADAS, 360 Camera, FPAS, Auto Dimming IRVM R17 Diamond Cut Alloys                                       |                                                                                             |
| COMFORT          | Skyroof   Leatherette seats Leatherette dashboard & door trims Front Ventilated Seats & Power Driver Seat      | ✓ X ✓                                                                                       |
|                  | 13.99 Lakh                                                                                                     | (17.27 Lakh)                                                                                |