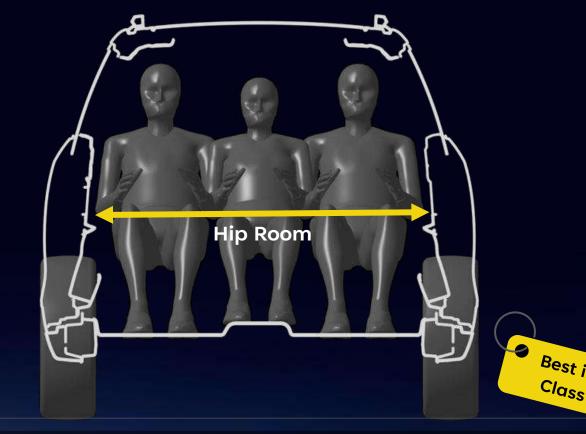

BEST-IN-CLASS ROOMINESS

| Parameter           | XUV 3XO | #1 Player | #2 Player |
|---------------------|---------|-----------|-----------|
| Leg Room (1st row)) | 1050    | 1018      | 1036      |
| Leg Room (2nd row)  | 878     | 826       | 850       |
| Hip Room (1st row)  | 1337    | 1332      | 1310      |
| Hip Room (2nd row)  | 1308    | 1222      | 1212      |