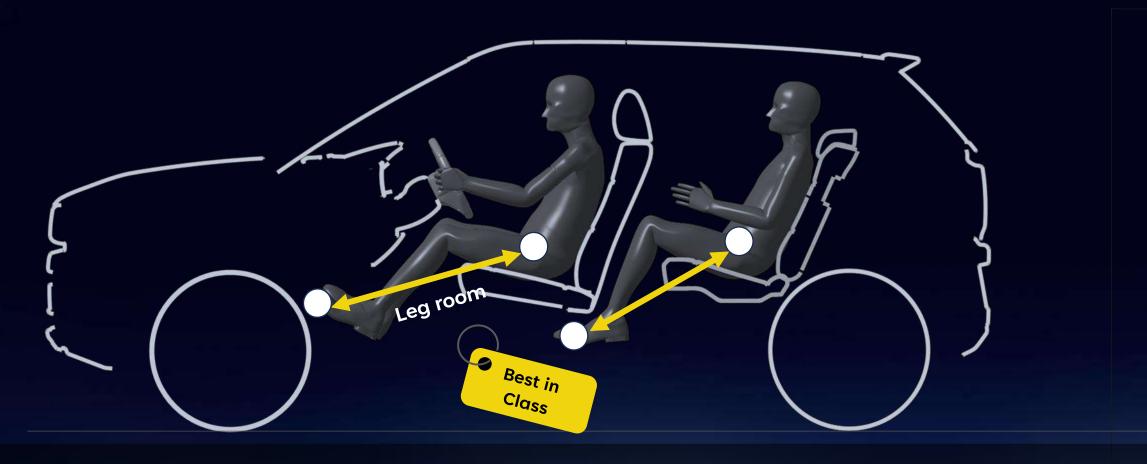

BEST-IN-CLASS ROOMINESS

| Parameter           | XUV 3XO | #1 Player | #2 Player |
|---------------------|---------|-----------|-----------|
| Leg Room (1st row)) | 1050    | 1018      | 1036      |
| Leg Room (2nd row)  | 878     | 826       | 850       |
| Hip Room (1st row)  | 1337    | 1332      | 1310      |
| Hip Room (2nd row)  | 1308    | 1222      | 1212      |