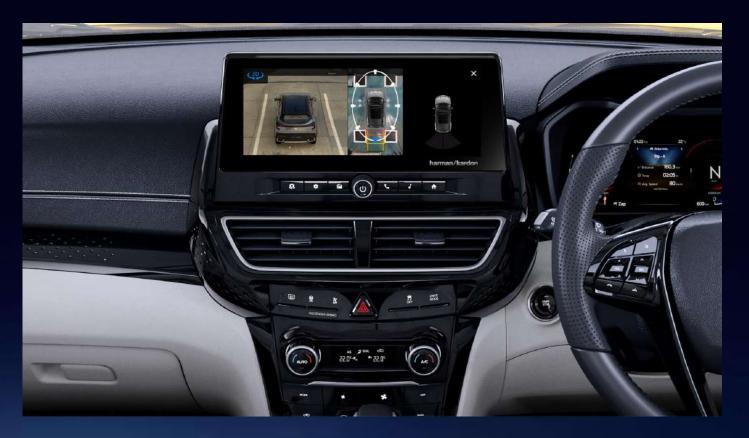

#### Feature Packed Surround View System

- Blind View Monitor
- Drive Video Recording
- Static & Dynamic Guidelines
- Intuitive animations
- Interactive parking guidance
- Multiple View Options
  - 3D, Transparent, Wide, Full-screen

#### Multiple View Options

Blind View Monitor Parking Guidance

XUV 3XO Surround View System is same as XUV 700!