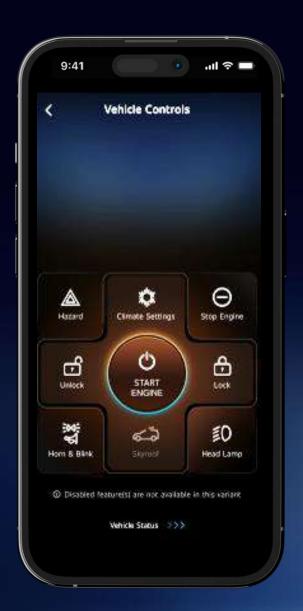

for an immersive sound experience

- 7 Speakers Surround system
- 9 Band Equalizer (as against 3 in competition)
  - Precise & Personalized sound control
- Bass Enhancer
- Powerful processor to provide multiple modes (Griffin DSP)
- 6 Modes of Audio Settings through dedicated amplifier
  - Studio
  - Sonic Expanse
  - Ambience (Stage, Party, Retreat, Wide Sonic)



#### Feature Packed Surround View System

- Blind View Monitor
- Drive Video Recording
- Static & Dynamic Guidelines
- Intuitive animations
- Interactive parking guidance
- Multiple View Options
  - 3D, Transparent, Wide, Full-screen

#### Multiple View Options



Blind View Monitor Parking Guidance



XUV 3XO Surround View System is same as XUV 700!





## ADRENOX CONNECT

### **Trip Summary**



### Remote Vehicle Controls



#### Alexa Built-in\*



### Vehicle Status Monitoring



# 80+



### **FEATURES**

Smart Wearables



### In-home Alexa





## TECH FEATURES & IN-CAR APPS













## THE MX1 - SUV SWAGGER & MUCH MORE



|             | XUV 3XO                              | #1 Player                         | #2 Player                          |
|-------------|--------------------------------------|-----------------------------------|------------------------------------|
| PERFORMANCE | 82 kW, 200 Nm   FE - 18.89 km/l      | 88.2 kW, 170 Nm   FE - 17.33 km/l | 75.8 kW, 136.8 Nm   FE – 17.38 km/ |
|             | Steering modes                       | X                                 | X                                  |
|             | Drive Modes X                        | ✓