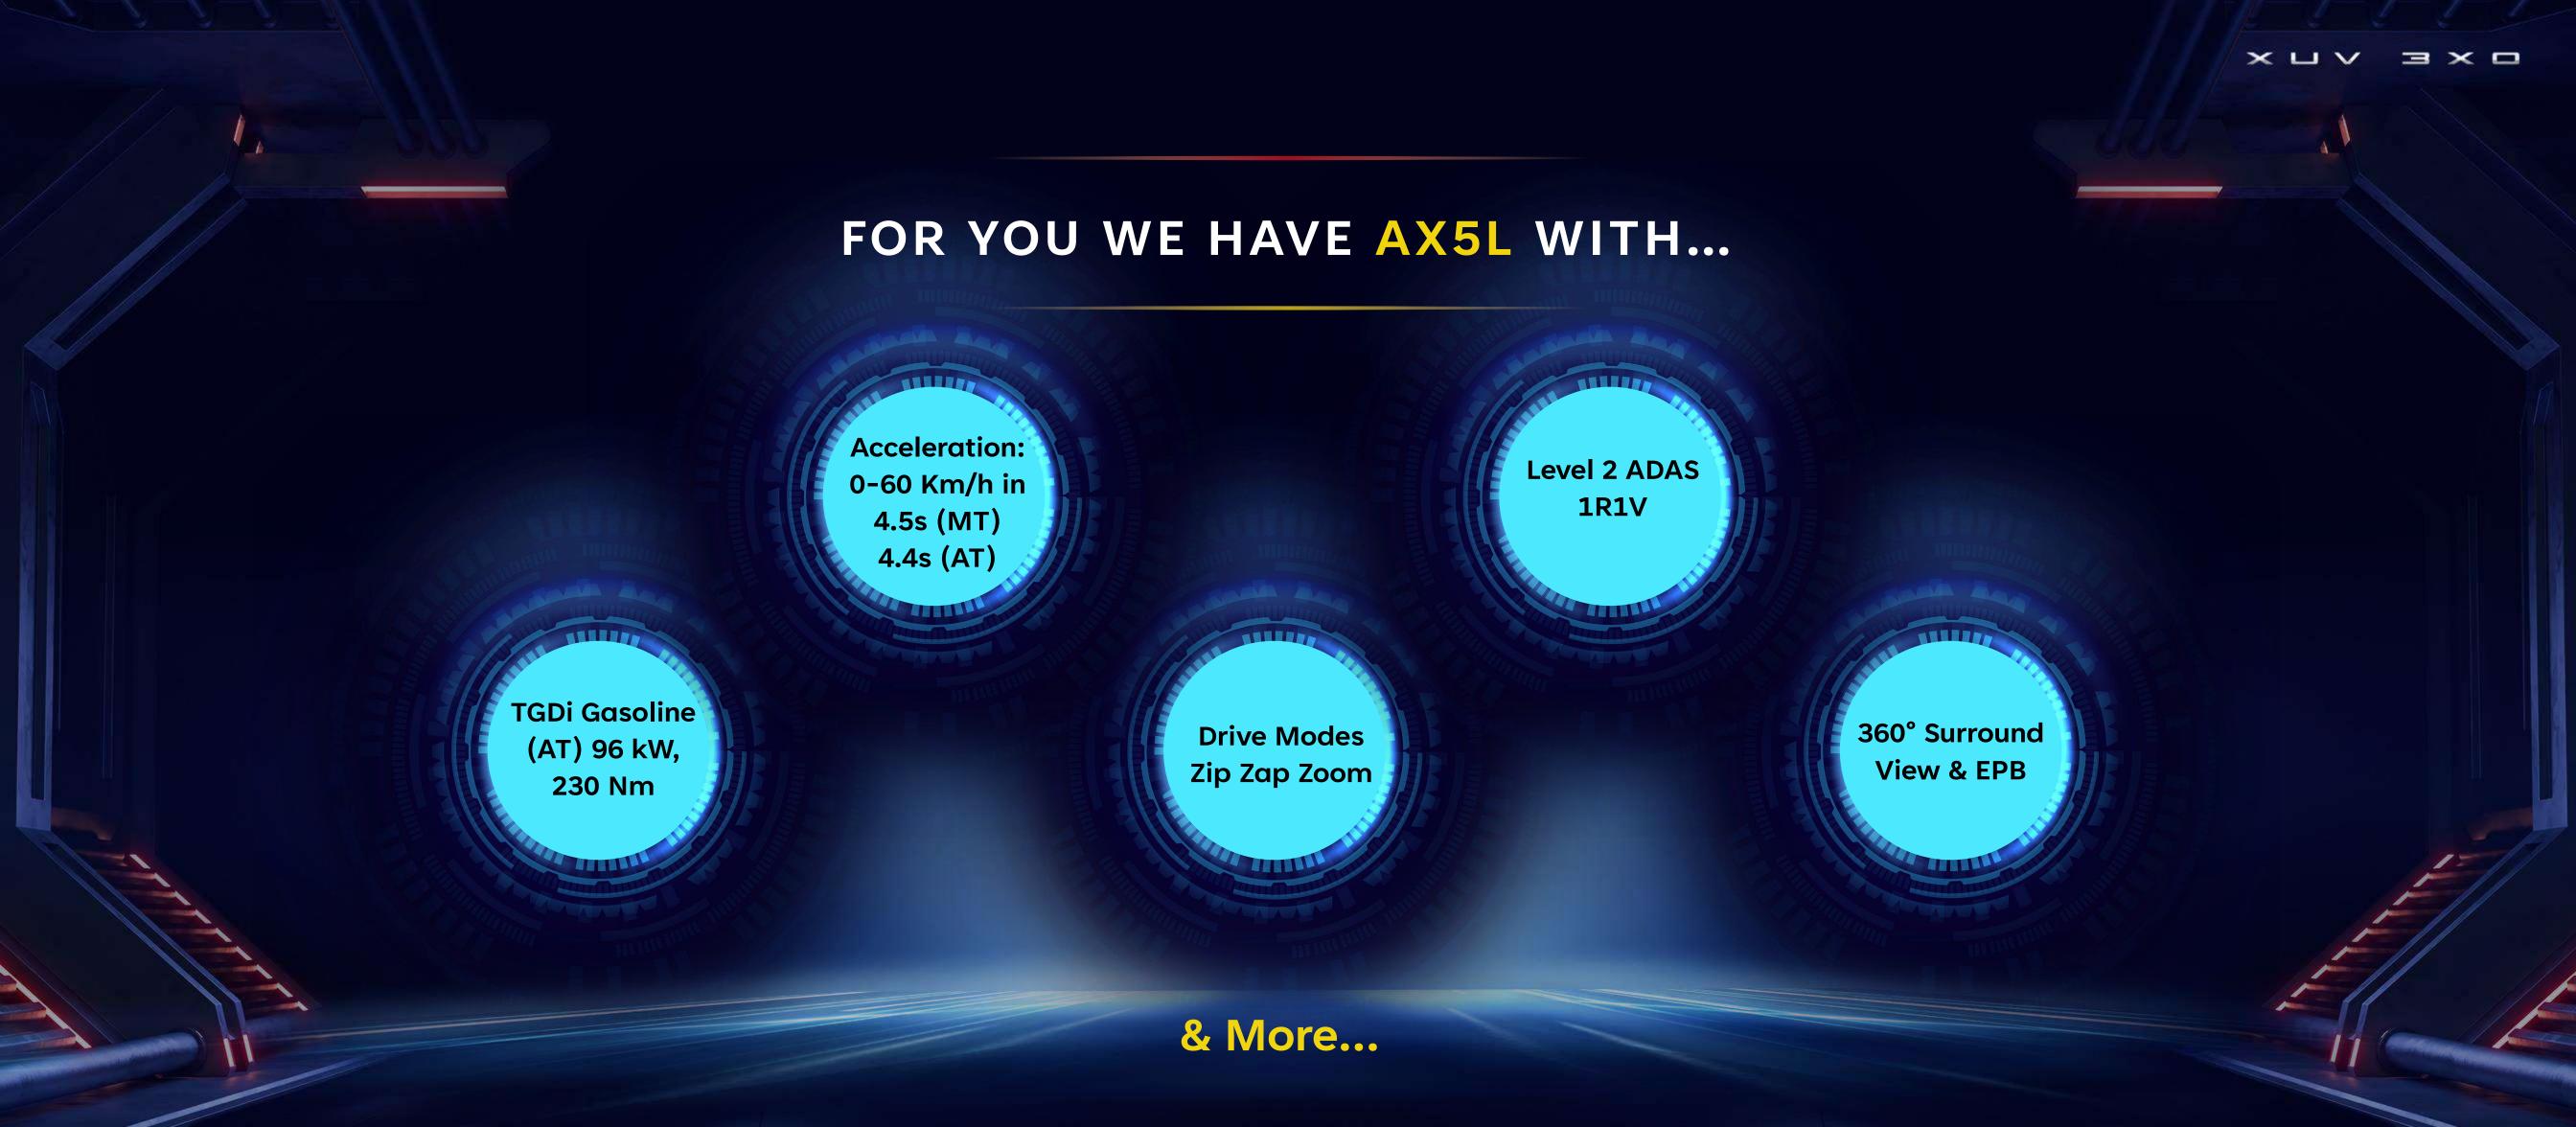

# AX5L AT - THRILL, ADAS & MUCH MORE

|             | XUV 3XO                                                        | #1 Player                                        | #2 Player                              |
|-------------|----------------------------------------------------------------|--------------------------------------------------|----------------------------------------|
| PERFORMANCE | 96 kW, 230 Nm   FE - 18.2 km/l<br>Steering modes & Drive Modes | 88.2 kW, 170 Nm   FE - 17.18 km/l<br>Drive Modes | 75.8 kW, 136.8 Nm   FE – 19.8 km/l     |
|             | 26.03 cm Infotainment, 26.03 cm Cluster                        | ✓                                                | 22.86 cm Infotainment, 10.7 cm Cluster |
|             | Electronic Parking Brake                                       | X                                                | X                                      |
| TECH        | Dual Zone Climate Control                                      | X                                                | X                                      |
|             | Heads Up Display 🗙                                             | X                                                |                                        |
|             | Sound Staging by DTS                                           | JBL Audio                                        | Arkamys Surround Sense                 |
|             | Level 2 ADAS                                                   | X                                                | X                                      |
| SAFETY      | Front Parking Sensors X                                        |                                                  | X                                      |
|             | Front Fog Lamps X                                              |                                                  |                                        |
| DESIGN      | Infinity LED Tail lamp                                         | ✓                                                | X                                      |
|             | Leatherette Seats   Ventilated Fr Seats 🗶                      | ✓                                                | X                                      |
| COMFORT     | Passive Keyless Entry & Push Button Start                      |                                                  |                                        |
| SPACE       | ✓                                                              | X                                                | X                                      |
|             | 13.49 Lakh                                                     | (14.79 Lakh)                                     | (13.98 Lakh)                           |

## AX5L MT - THRILL, ADAS & MUCH MORE

|             | XUV 3XO                                   | #1 Player                         | #2 Player                             |
|-------------|-------------------------------------------|-----------------------------------|---------------------------------------|
|             | 96 kW, 230 Nm   FE - 20.1 km/l            | 88.2 kW, 170 Nm   FE - 17.33 km/l | 75.8 kW, 136.8 Nm   FE – 19.89 km/l   |
| PERFORMANCE | Steering modes                            | X                                 | X                                     |
|             | Drive Modes X                             |                                   | X                                     |
|             | 26.03 cm Infotainment, 26.03 cm Cluster   | ✓                                 | 22.86 cm Infotainment, 10.7 cm Cluste |
| TECH        | Electronic Parking Brake                  | X                                 | X                                     |
| ILCH        | Dual Zone Climate Control                 | X                                 | X                                     |
|             | Heads Up Display X                        | X                                 |                                       |
|             | Sound Staging by DTS                      | X                                 | Arkamys Surround Sense                |
| CAFETY      | Level 2 ADAS                              | X                                 | X                                     |
| SAFETY      | Front Parking Sensors X                   |                                   | X                                     |
|             | Front Fog Lamps X                         |                                   |                                       |
| DESIGN      | Infinity LED Tail lamp                    | ✓                                 | X                                     |
| CONTECT     | Leatherette Seats   Ventilated Fr Seats 🗶 | ✓                                 | X                                     |
| COMFORT     | Passive Keyless Entry & Push Button Start |                                   |                                       |
| SPACE       |                                           | X                                 | X                                     |
|             | 11.99 Lakh                                | (13.59 Lakh)                      | (12.58 Lakh)                          |