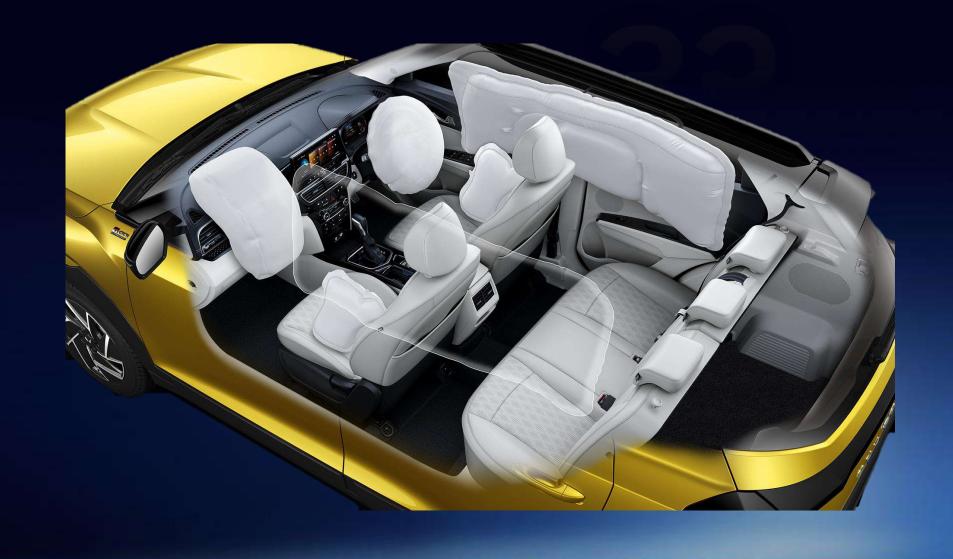

### ENGINEERED FOR BEST-IN-CLASS SAFETY RATING

- Impact force : 20 ton (200 kN) at 64 kmph
- Designed to protect against peak deceleration ~ 38 g
- Frontal crash energy absorption : 276 kJ

- Reinforced side crash structure
- Designed to protect against side crash energy: 72 kJ

# 35 STANDARD SAFETY FEATURES

- 6 Airbags
- 4 Disc Brakes
- 3-point seat belt for all seats
- Seat-belt reminders for all seats
- Passenger airbag ON/OFF for child safety
- ISO-FIX child seats with top-tether