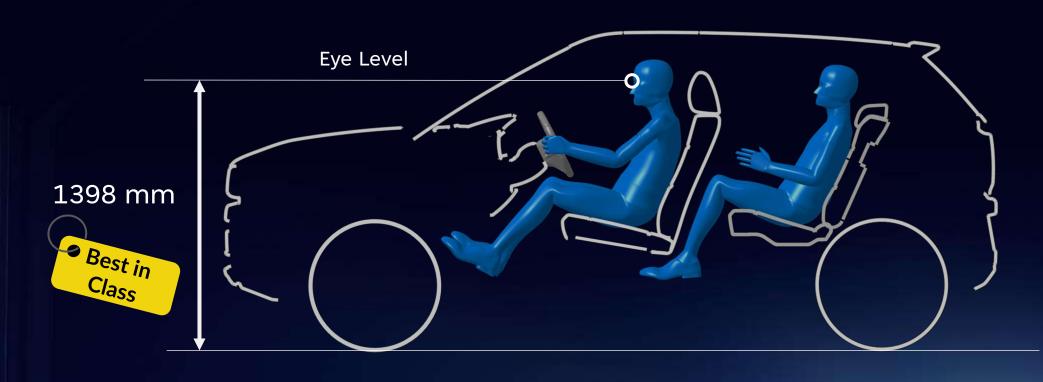

## SUV COMMAND SEATING

Command seating position with Eye Level 1398 mm above the ground

Best-in-class forward visibility

### Forward visibility angle of XUV 3XO matches with XUV 700!

| Parameter                | XUV 3XO | #1 Player | #2 Player |
|--------------------------|---------|-----------|-----------|
| Eye Point to Ground (mm) | 1398    | 1397      | 1391      |
| Forward visibility (deg) | 23.7°   | 19.7°     | 21.5°     |