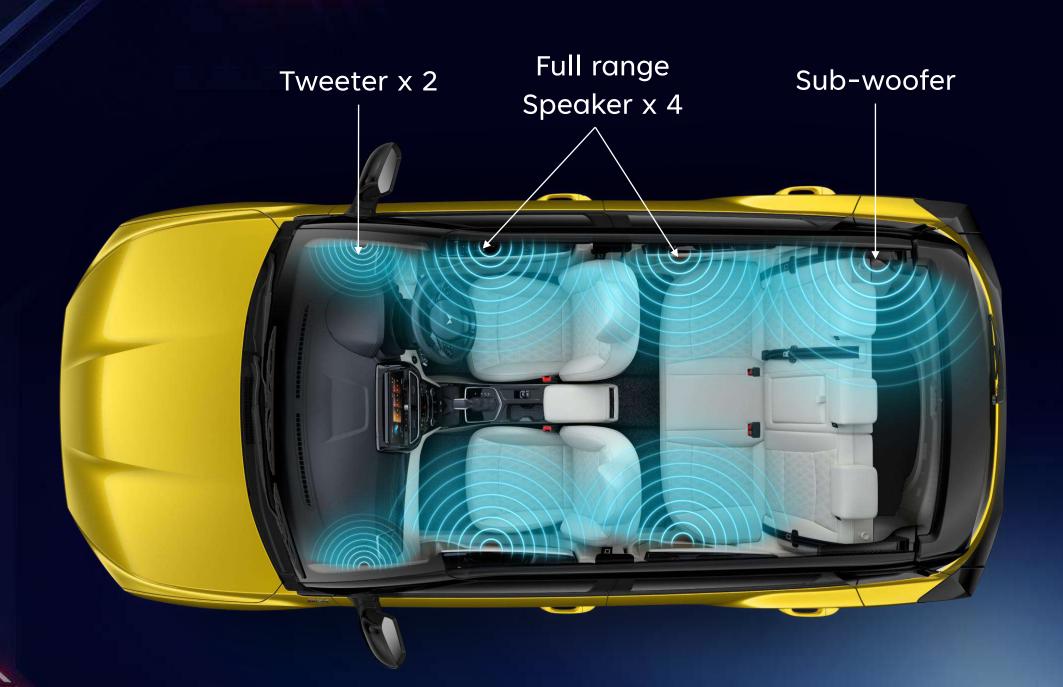

# harman/kardon AUDIO

#### Dedicated Amplifier – 380 W \*

Driving tweeters, full-range speakers and sub-woofers independently for an immersive sound experience

- 7 Speakers Surround system
- 9 Band Equalizer (as against 3 in competition)
  - Precise & Personalized sound control
- Bass Enhancer
- Powerful processor to provide multiple modes (Griffin DSP)
- 6 Modes of Audio Settings through dedicated amplifier
  - Studio
  - Sonic Expanse
  - Ambience (Stage, Party, Retreat, Wide Sonic)