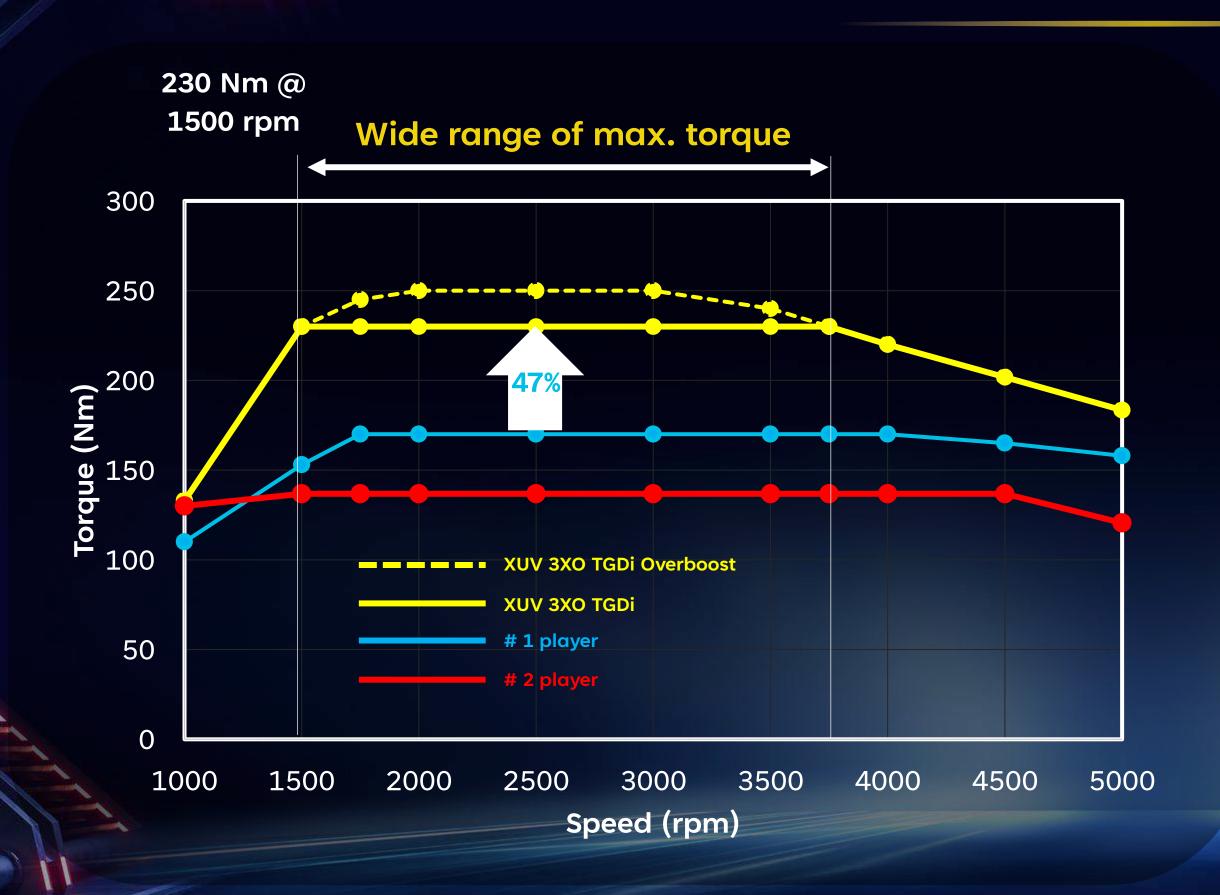

# mStallion G12 TGDi & Turbocharged MPFI Engine

- 96 kW (130 PS) @ 5000 rpm
- 230 Nm @ 1500 3750 rpm
- Overboost up to 250 Nm (AT)

### UNPARALLELED LOW-END TORQUE AND TRANSIENT RESPONSE

G12 TGDi (AT)

0-60 km/h in 4.4 s

- 250 bar GDI
- Electric-VGT

ADVANCED SUSPENSION SYSTEM