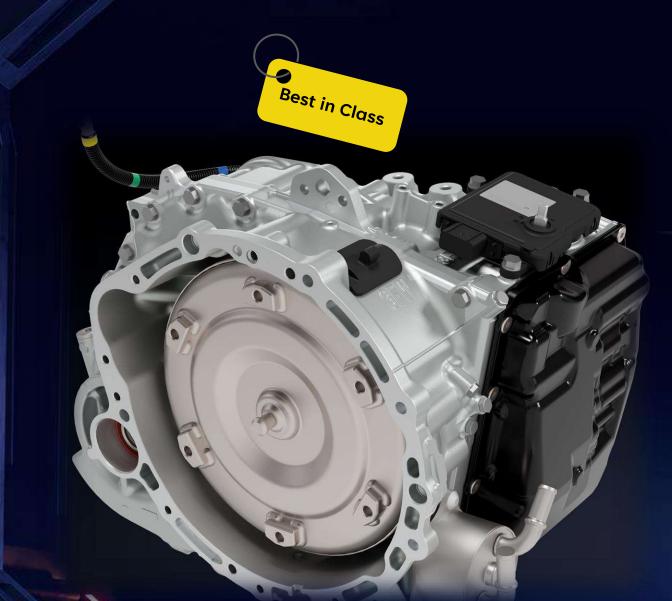

### **D15 VGT Common Rail**

- 85.8 kW (117 PS) @ 3750 rpm
- 300 Nm @ 1500 2500 rpm

WORLD-CLASS AUTOMATIC TRANSMISSIONS

# 6 Speed AISIN\* Automatic Transmission

- Best-in-class Drivability
  - Advanced Neutral Control
- Best-in-class NVH
  - Super long travel damper