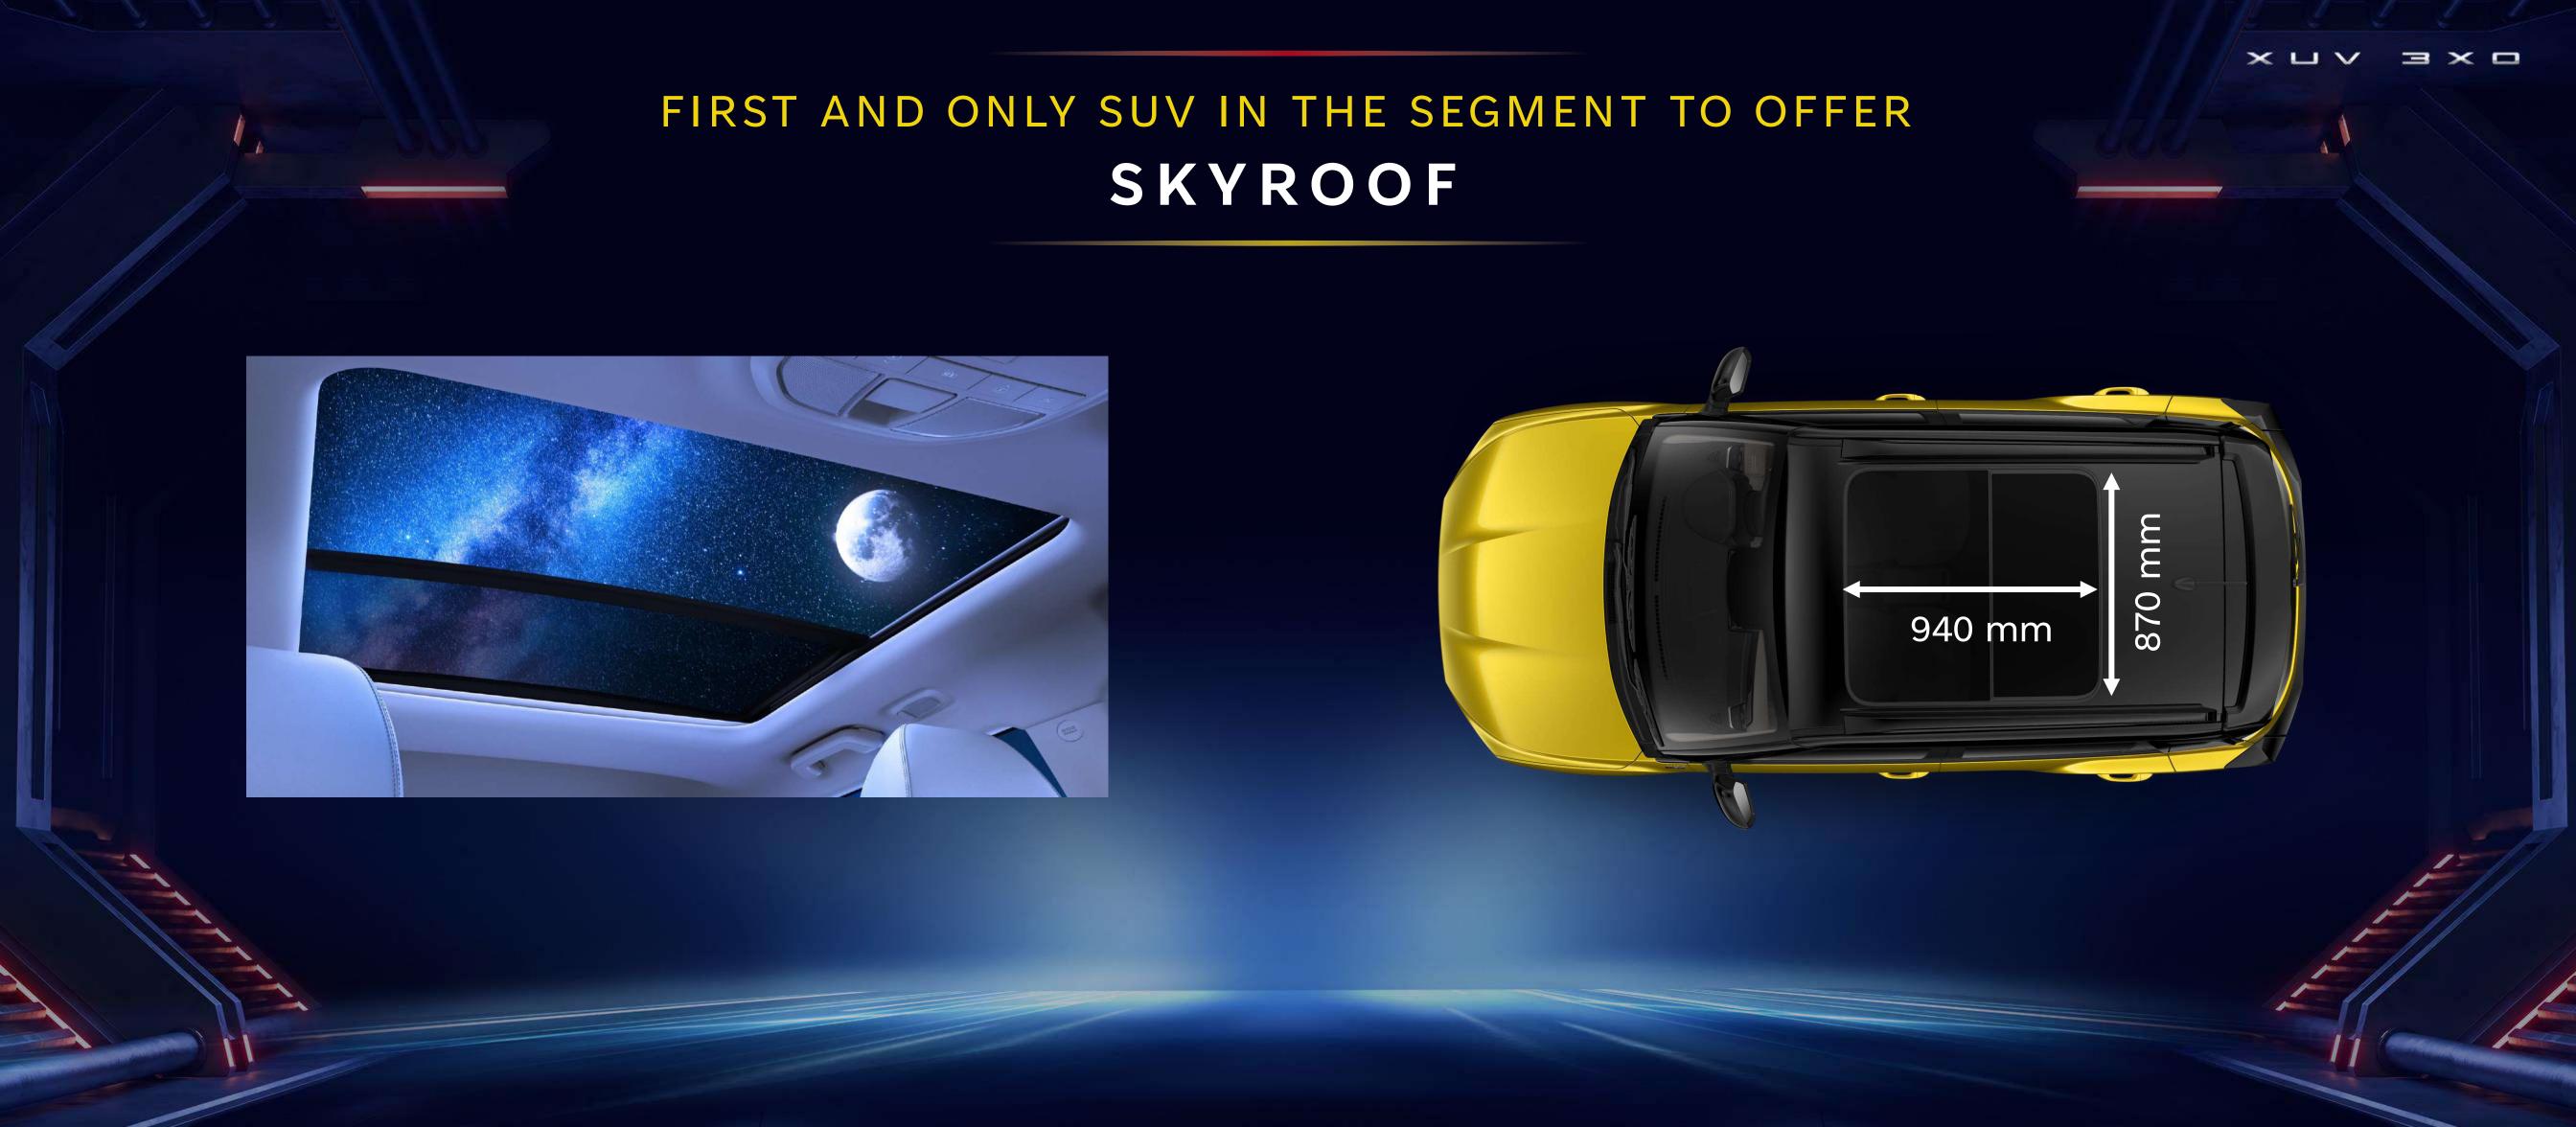

## THE AX7 - SKYROOF, LUXURY & MUCH MORE

|             | XUV 3XO                                                                                         | #1 C-Segment SUV Player                                                                      |
|-------------|-------------------------------------------------------------------------------------------------|----------------------------------------------------------------------------------------------|
| SPACE       | W – 1821 mm   WB – 2600 mm<br>Fr & Rr Leg Room : 1050 mm / 878 mm<br>2nd Row Hip Room : 1308 mm | W – 1790 mm   WB – 2610 mm<br>Fr & Rr Leg Room: 1053 mm /900 mm<br>2nd Row Hip Room: 1322 mm |
|             | Boot Space : 364L                                                                               | 443L                                                                                         |
| PERFORMANCE | 96 kW, 230 Nm   FE - 20.1 km/l<br>Steering modes                                                | 84.4 kW, 143.8 Nm   FE - 17.7 km/l                                                           |
| TECH        | Harman Kardon Audio<br>26.03 cm Infotainment, 26.03 cm Cluster<br>Connected Car tech            | X<br>20.32 cm Infotainment, 10.7 cm Cluster<br>X                                             |
| SAFETY      | FPAS, Auto Dimming IRVM                                                                         | X                                                                                            |
| DESIGN      | R17 Diamond Cut Alloys                                                                          | R17 Painted Alloys                                                                           |
| COMFORT     | Skyroof Leatherette dashboard & door trims Leatherette seats                                    | X<br>X                                                                                       |
|             | 12.49 Lakh                                                                                      | (14.35 Lakh)                                                                                 |