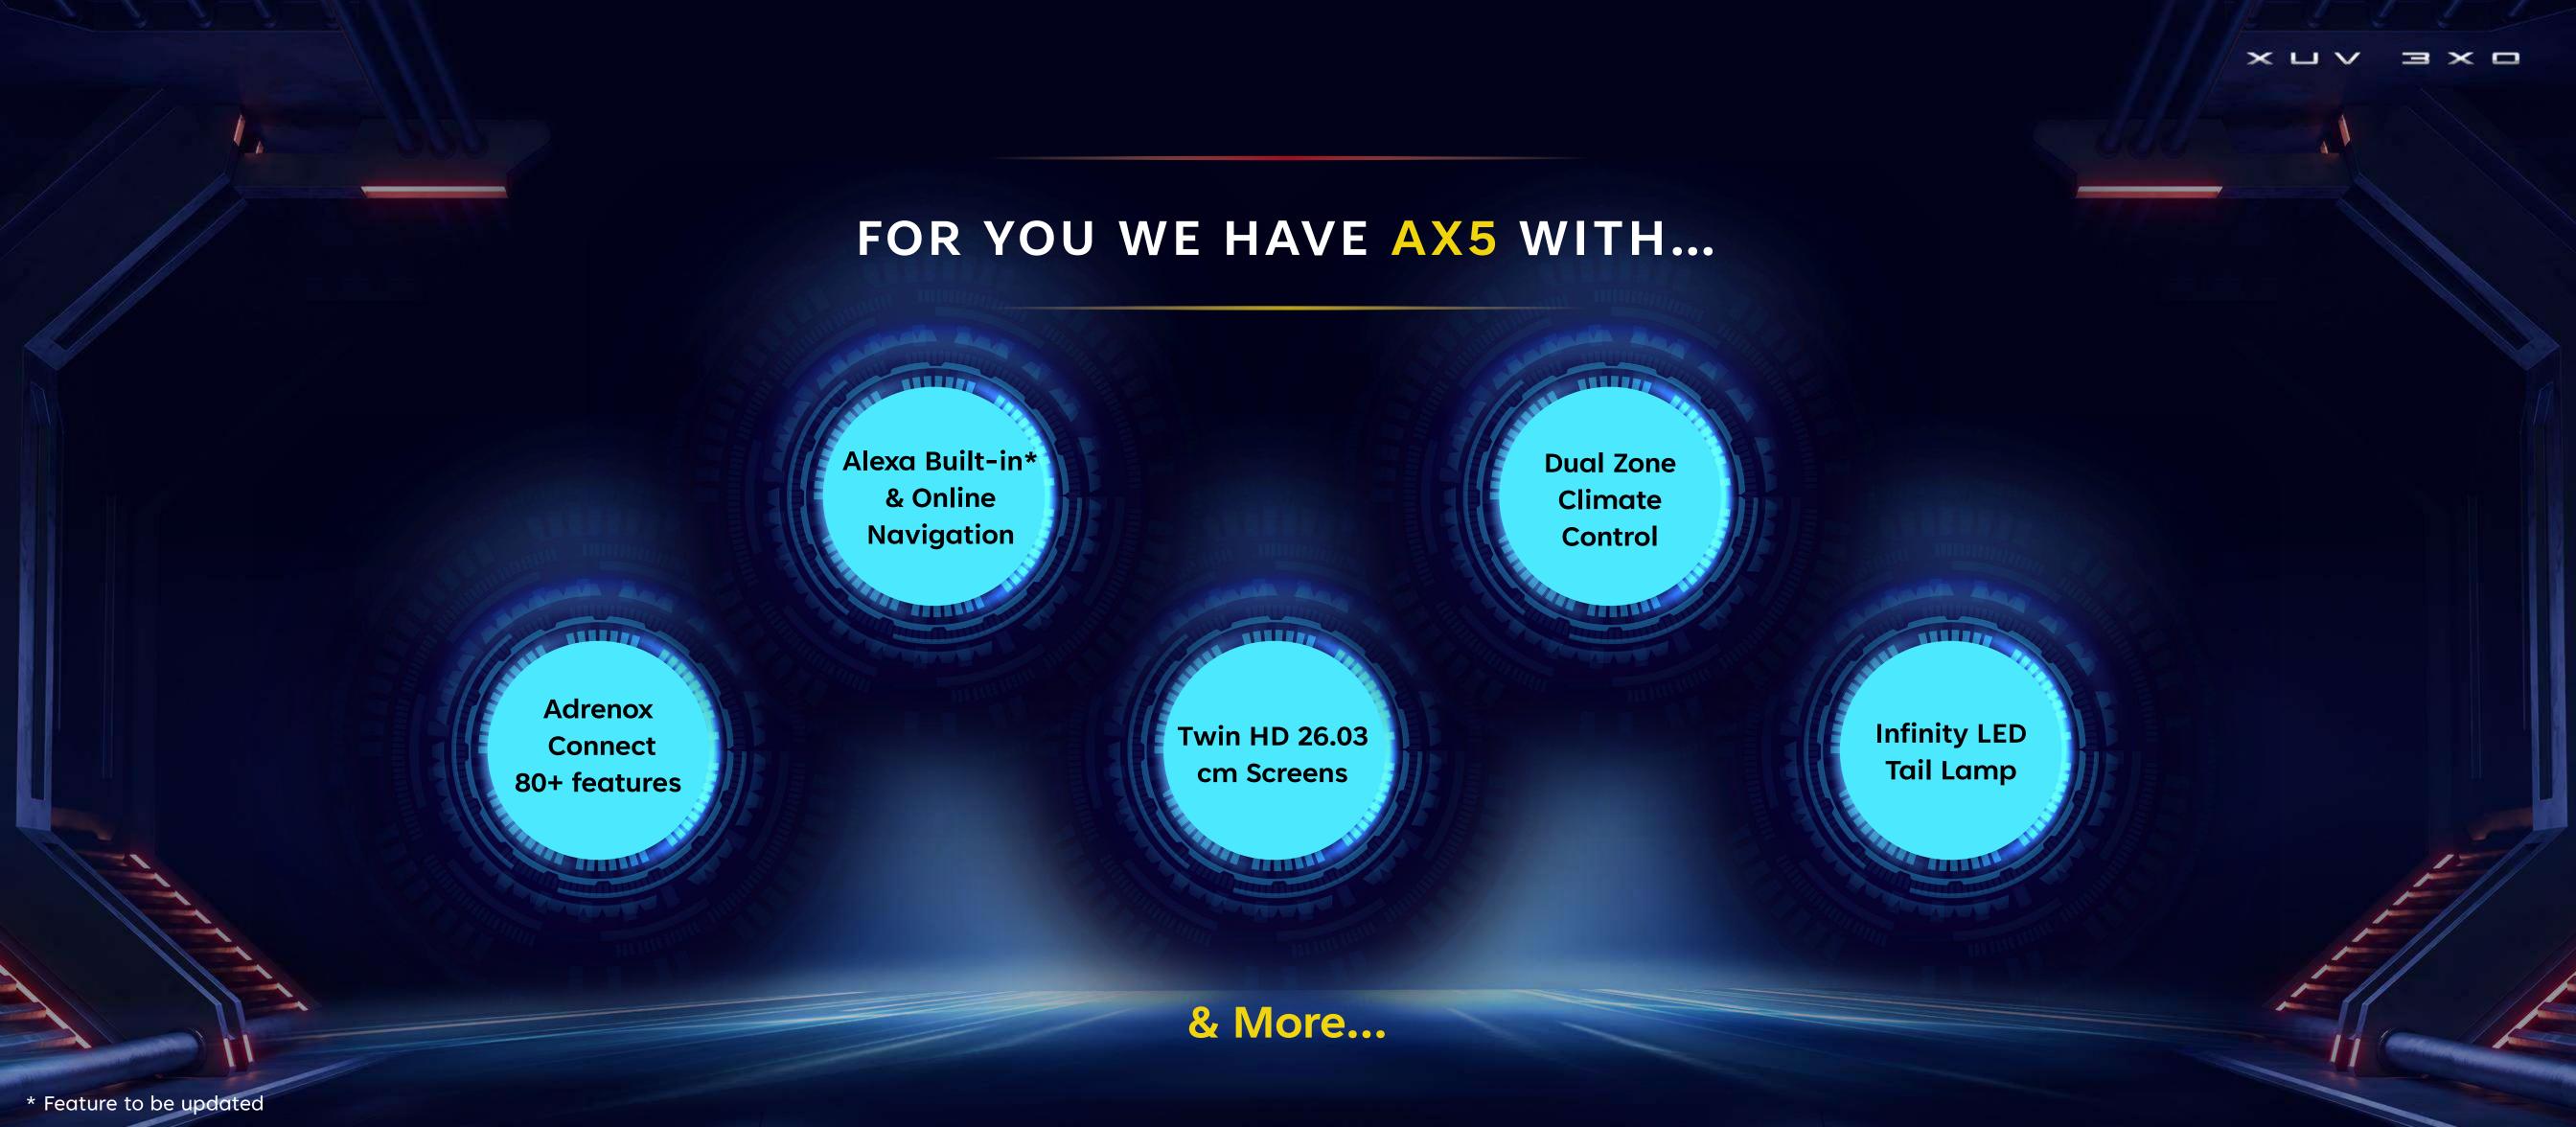

### THE AX5 - ADRENOX AND MUCH MORE

|             | XUV 3XO                                                                 | #1 Player                         | #2 Player                           |
|-------------|-------------------------------------------------------------------------|-----------------------------------|-------------------------------------|
|             | 26.03 cm Infotainment                                                   | ✓                                 | 17.8 cm                             |
| TECH        | 26.03 cm Digital Cluster                                                | 17.8 cm Digital Cluster           | 10.7 cm Cluster                     |
|             | Alexa, Connected Car, Wireless Charger,<br>Auto headlamps + Auto wipers | X                                 | X                                   |
|             | Dual Zone Climate Control                                               | X                                 | X                                   |
|             | 82 kW, <mark>200 Nm</mark>   FE - 18.89 km/l                            | 88.2 kW, 170 Nm   FE - 17.33 km/l | 75.8 kW, 136.8 Nm   FE – 19.89 km/l |
| PERFORMANCE | Steering modes                                                          | X                                 | X                                   |
|             | Drive Modes X                                                           |                                   | X                                   |
| CAEETV      | All Four Disc Brakes                                                    | X                                 | X                                   |
| SAFETY      | 360 Camera, FPAS, Auto Dim IRVM X                                       | ✓                                 | X                                   |
| DESIGN      | Infinity LED Tail Lamp                                                  |                                   | X                                   |
|             | Electric Sunroof                                                        | ✓                                 | ✓                                   |
| COMFORT     | Leather steering & Gear Knob<br>60:40 Split rear seat, Front Armrest    | X                                 | X                                   |
|             | 60.40 Split lear seat, Front Amilest                                    |                                   |                                     |
| SPACE       |                                                                         | X                                 | X                                   |
|             | 10.69 Lakh                                                              | (12.29 Lakh)                      | (11.14 Lakh)                        |