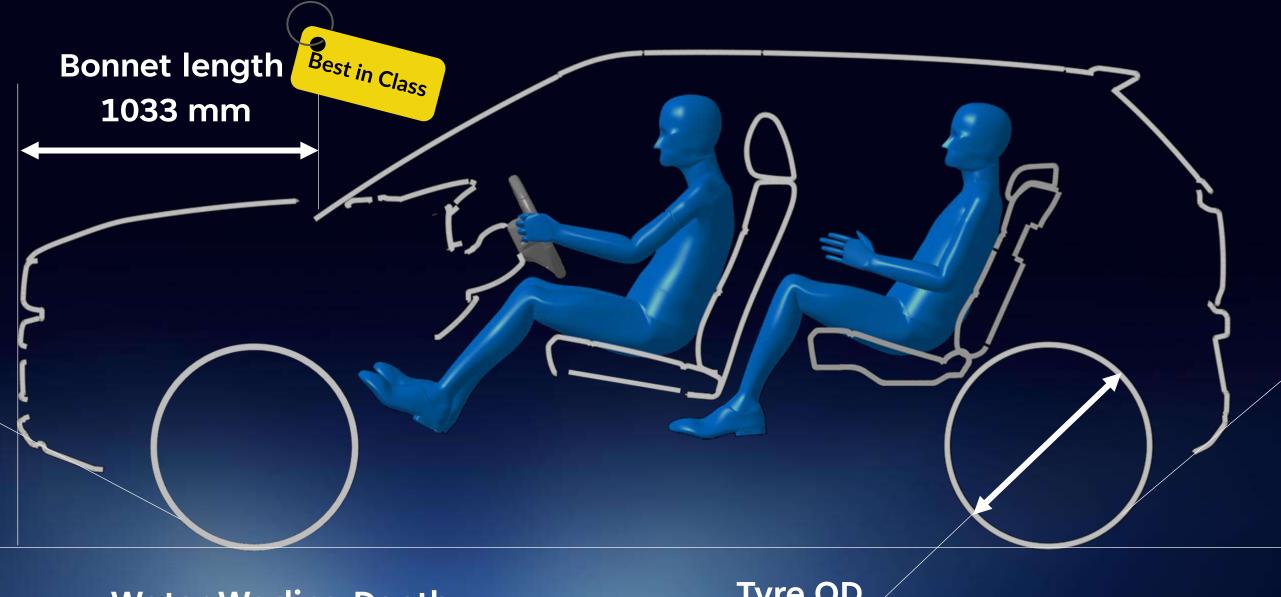

# REAL SUV

Approach angle of XUV 3XO matches with XUV 700!

Approach angle 23.6°

Water Wading Depth 350 mm

Best in Class

Tyre OD 672 mm

Best in Class

**R17** 