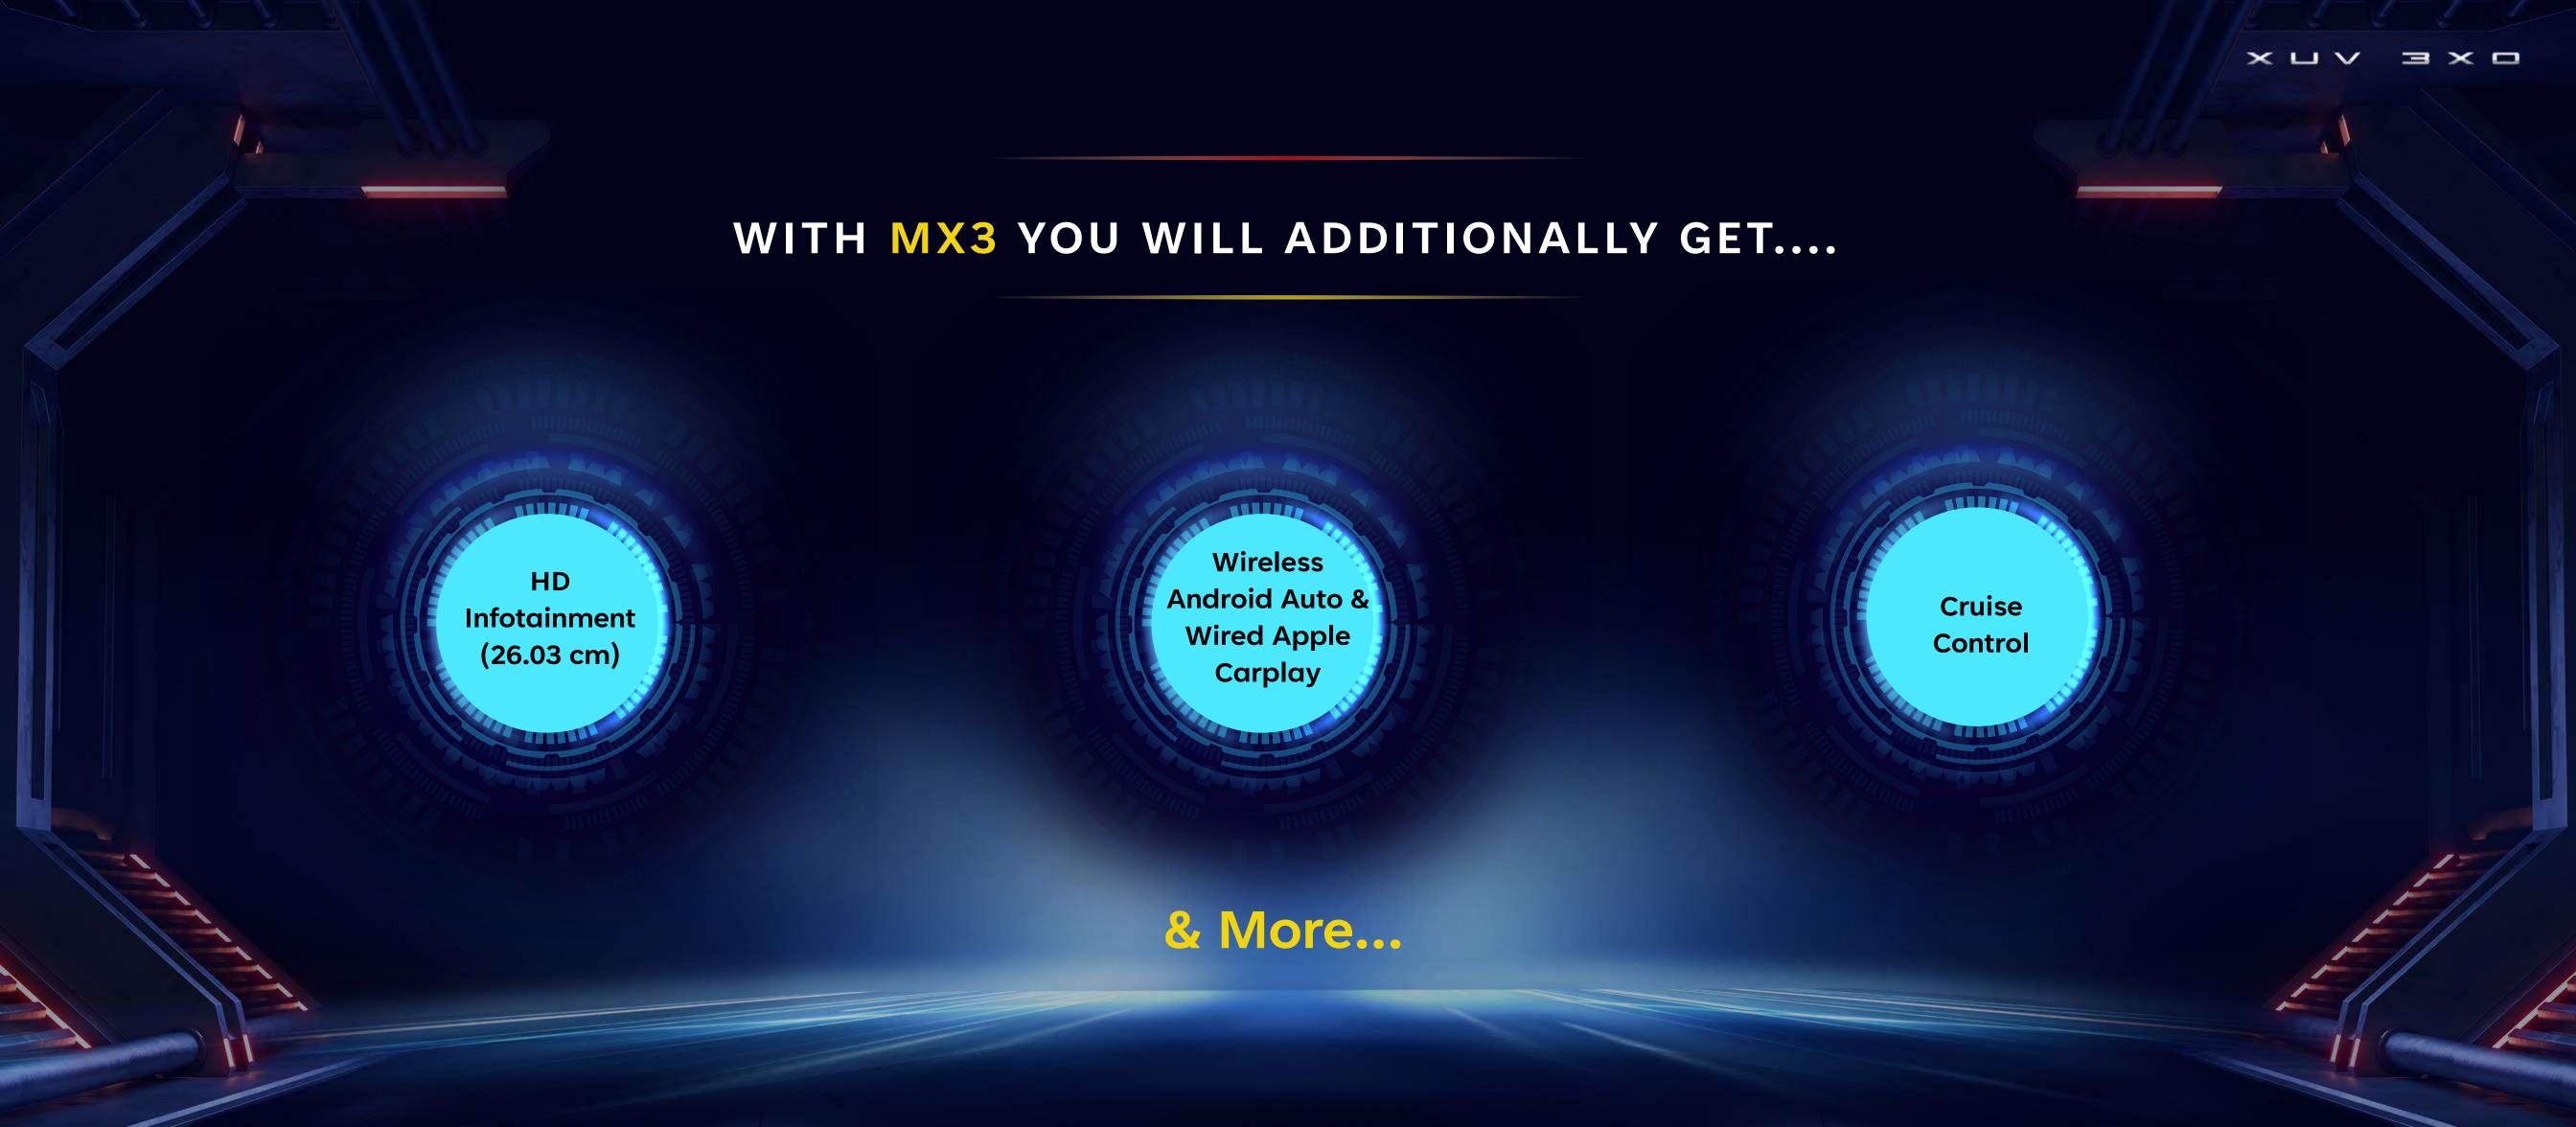

|
| OMFORT        | Cooled glovebox X                                                    |                                                  | X                                 |
|               | Electric Fold ORVMs X                                                | X                                                |                                   |
| PACE          | ✓                                                                    | X                                                | X                                 |
|               | 9.99 Lakh                                                            | (12.29 Lakh)                                     | (11.09 Lakh)                      |

<sup>\*</sup> All prices are ex-showroom Delhi as on 29<sup>th</sup> April 2024



#### THE MX3 - CRUISE CONTROL, WIRELESS CHARGER & MUCH MORE







### THE AX5 - ADRENOX AND MUCH MORE



|             | XUV 3XO                                                                 | #1 Player                         | #2 Player                           |
|-------------|-------------------------------------------------------------------------|-----------------------------------|-------------------------------------|
|             | 26.03 cm Infotainment                                                   | ✓                                 | 17.8 cm                             |
| TECH        | 26.03 cm Digital Cluster                                                | 17.8 cm Digital Cluster           | 10.7 cm Cluster                     |
|             | Alexa, Connected Car