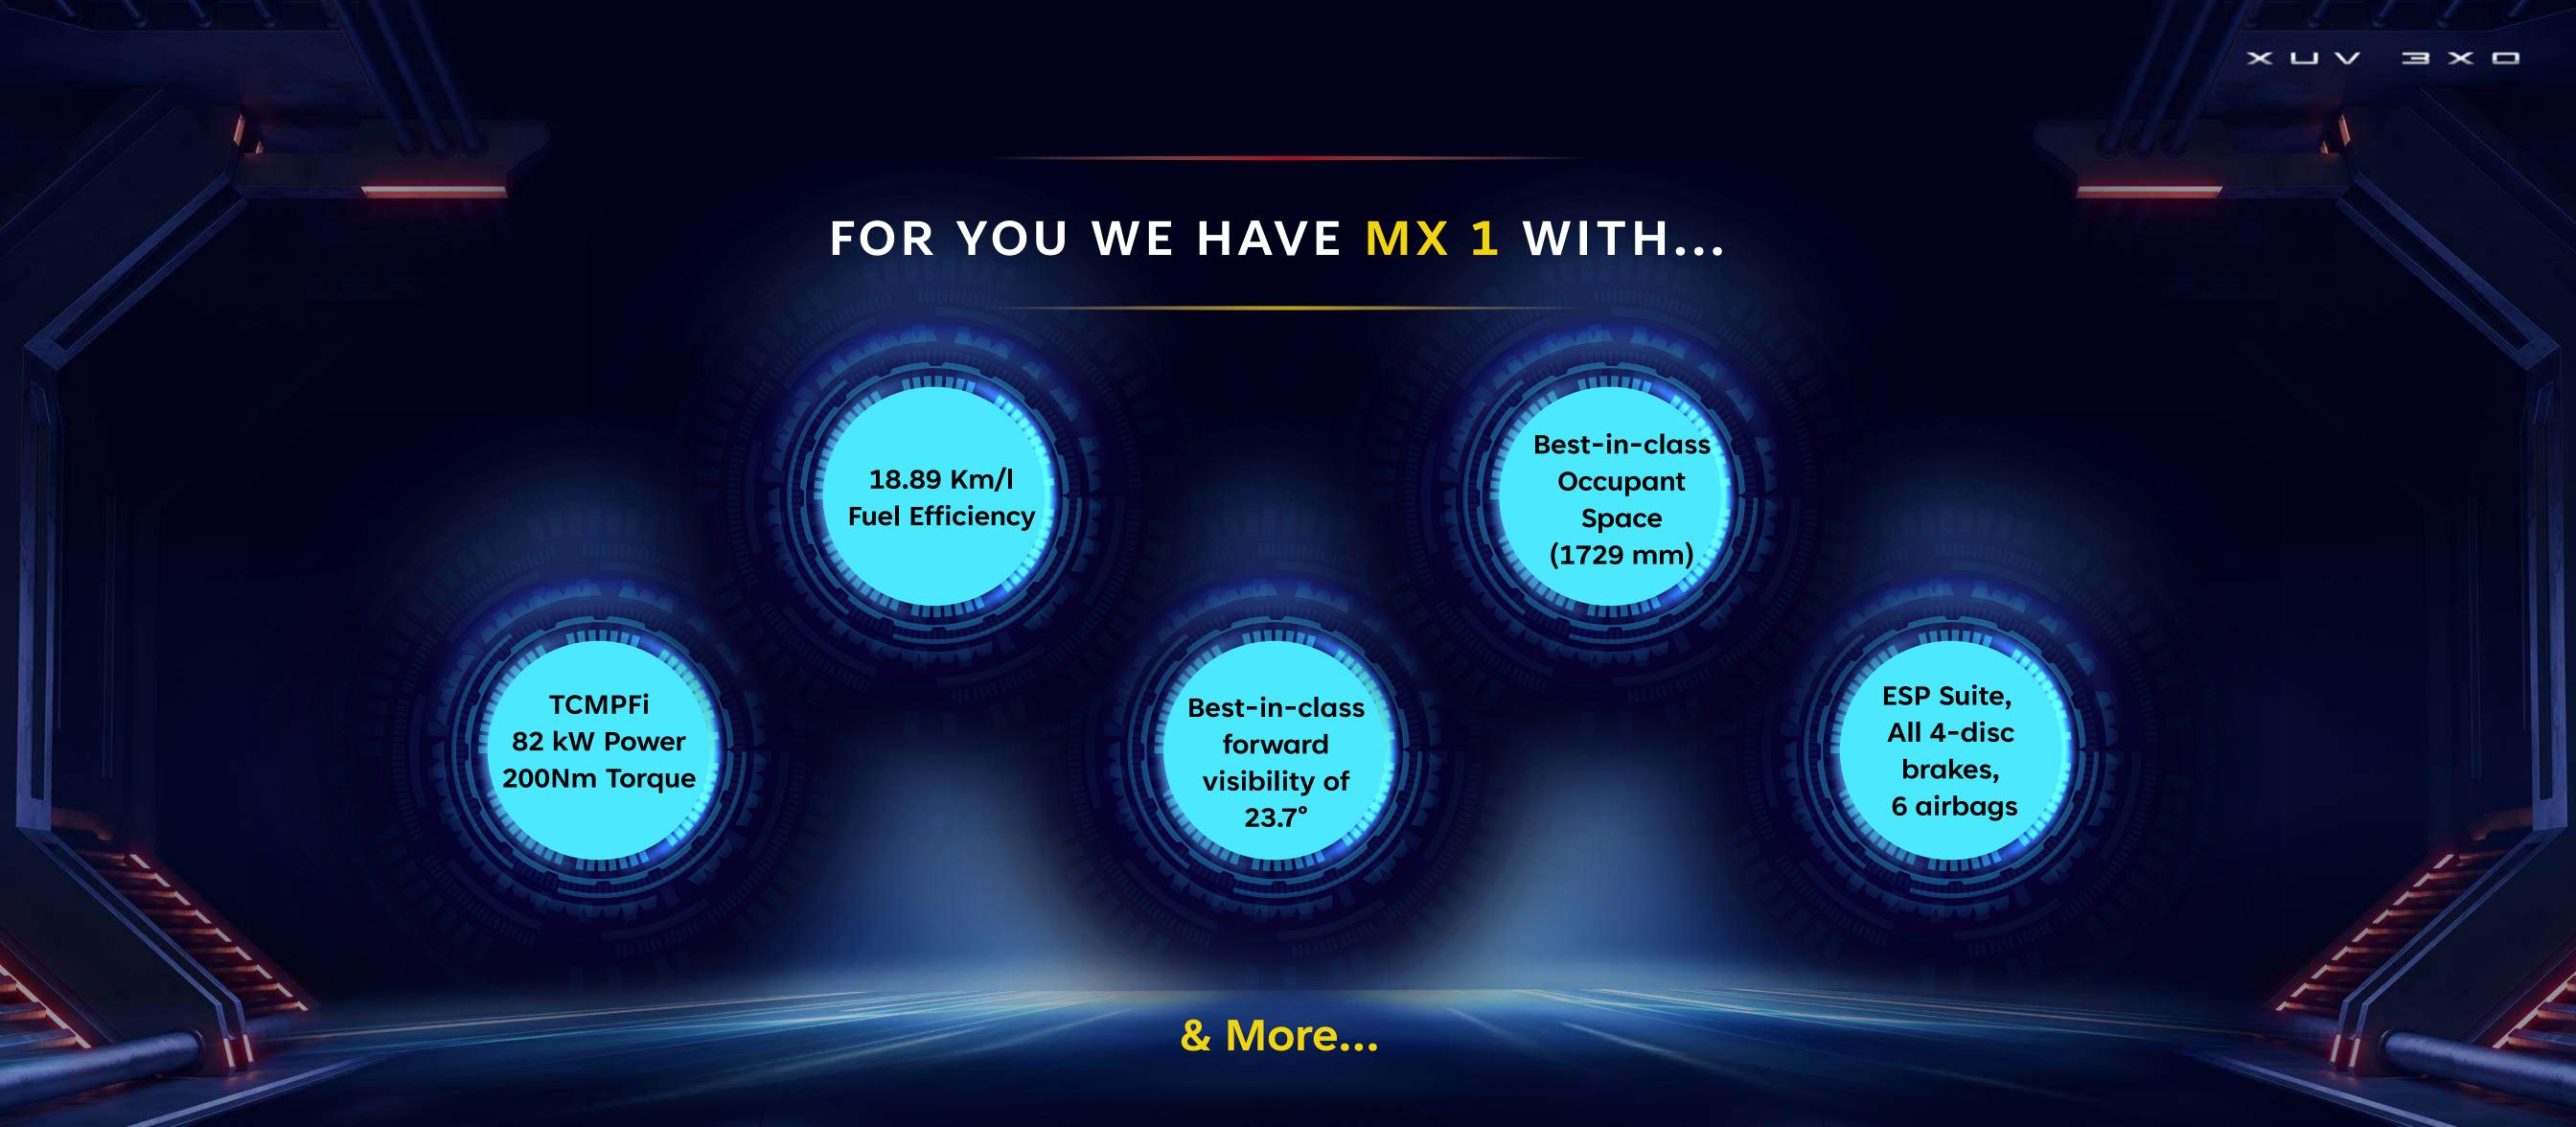

## THE MX1 - SUV SWAGGER & MUCH MORE

|             | XUV 3XO                              | #1 Player                         | #2 Player                          |
|-------------|--------------------------------------|-----------------------------------|------------------------------------|
| PERFORMANCE | 82 kW, 200 Nm   FE - 18.89 km/l      | 88.2 kW, 170 Nm   FE - 17.33 km/l | 75.8 kW, 136.8 Nm   FE – 17.38 km/ |
|             | Steering modes                       | X                                 | X                                  |
|             | Drive Modes X                        | ✓                                 | X                                  |
| TECH        | Micro Hybrid start stop, Rear USB-C  | X                                 | X                                  |
| SAFETY      | All Four Disc Brakes                 | X                                 | X                                  |
| SAFLII      | 6 Airbags & ESC                      | ✓                                 | 2 Airbags & ESC                    |
| DESIGN      | Projector Halogen                    | LED & DRLs                        | Halogen                            |
|             | Front Arm rest with storage,         | X                                 | X                                  |
|             | 60:40 Split rear seat                |                                   |                                    |
| COMFORT     | Electrically Adj. ORVM, Rear AC Vent | X                                 |                                    |
|             | Front & Rear Power Windows           | Front Only                        |                                    |
| SPACE       | ✓                                    | X                                 | X                                  |
|             | 7.49 Lakh                            | (8.14 Lakh)                       | (8.34 Lakh)                        |