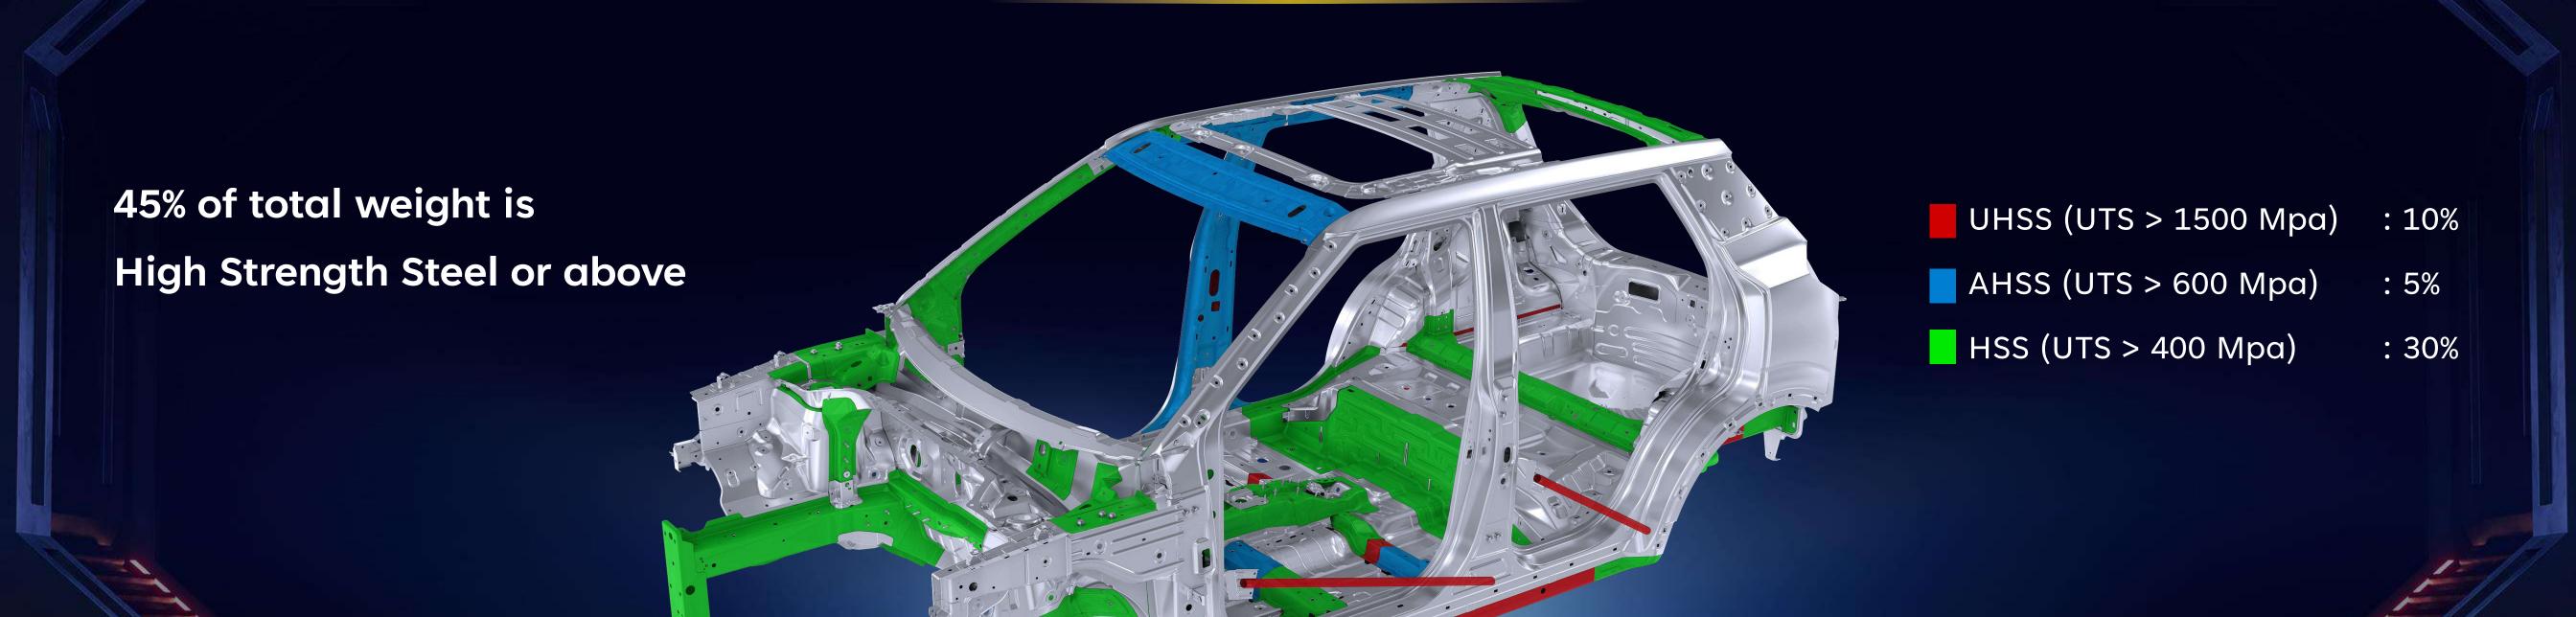

UNPARALLELED STRENGTH WITH EXTENSIVE USE OF HIGH STRENGTH STEEL

**Torsional stiffness** 13.6 kNm/deg

Bending stiffness 9.0 kN/mm

5328 Spot welds

XUV 3XD

- Maximum stiffness
- Minimum weight

45m length structural sealer