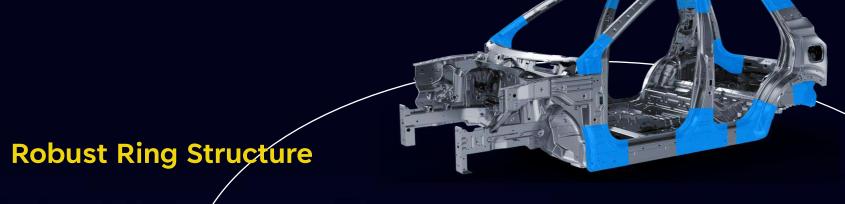

### ENGINEERED FOR BEST-IN-CLASS SAFETY RATING

- Impact force : 20 ton (200 kN) at 64 kmph
- Designed to protect against peak deceleration ~ 38 g
- Frontal crash energy absorption : 276 kJ

- Reinforced side crash structure
- Designed to protect against side crash energy: 72 kJ

UNPARALLELED STRENGTH WITH EXTENSIVE USE OF HIGH STRENGTH STEEL

**Torsional stiffness** 13.6 kNm/deg

Bending stiffness 9.0 kN/mm

5328 Spot welds

XUV 3XD

- Maximum stiffness
- Minimum weight

45m length structural sealer